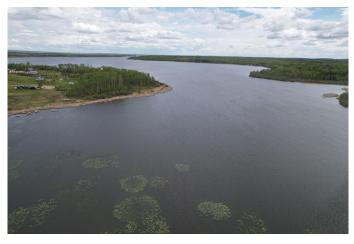

#### \$400,000

0 Bedroom, 0.00 Bathroom, Agri-Business on 146.27 Acres

NONE, Ridgevalley, Alberta

Great 146.27 Acre parcel of land located 45 minutes East of Grande Prairie and bordering the west side of Sturgeon Lake. The land is nicely located on the end of a private dead end road and slopes off to the south west overlooking the lake and the valley. Tons of great building spots or spots to build a cabin back in on the lake. Approx 40 Acres open and the rest is treed . Land has an older fence on 2 sides but would need some work. Lake comes right into property and there is an easement through the MD restricting any construction on the lake shore.

### Amenities

Is Waterfront Yes Waterfront Lake, Lake Front