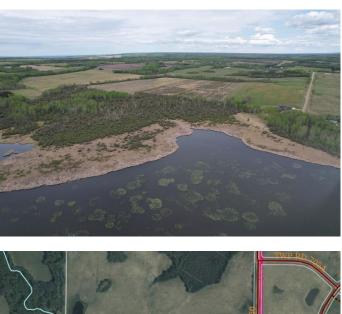

#### \$400,000

0 Bedroom, 0.00 Bathroom, Agri-Business on 146.27 Acres

NONE, Ridgevalley, Alberta

Great 146.27 Acre parcel of land located 45 minutes East of Grande Prairie and bordering the west side of Sturgeon Lake. The land is nicely located on the end of a private dead end road and slopes off to the south west overlooking the lake and the valley. Tons of great building spots or spots to build a cabin back in on the lake. Approx 40 Acres open and the rest is treed . Land has an older fence on 2 sides but would need some work. Lake comes right into property and there is an easement through the MD restricting any construction on the lake shore.

## Exterior

Lot Description Backs on to Park/Green Space, Few Trees, Pasture, Sloped, Treed, Beach, Brush, Lake, Waterfront