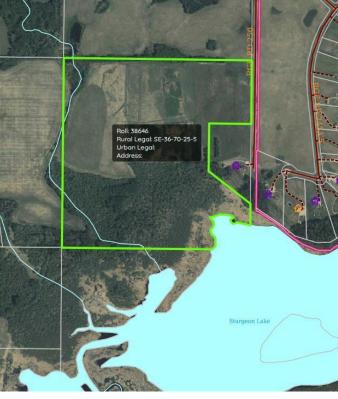

#### \$400,000

0 Bedroom, 0.00 Bathroom, Agri-Business on 146.27 Acres

NONE, Ridgevalley, Alberta

Great 146.27 Acre parcel of land located 45 minutes East of Grande Prairie and bordering the west side of Sturgeon Lake. The land is nicely located on the end of a private dead end road and slopes off to the south west overlooking the lake and the valley. Tons of great building spots or spots to build a cabin back in on the lake. Approx 40 Acres open and the rest is treed . Land has an older fence on 2 sides but would need some work. Lake comes right into property and there is an easement through the MD restricting any construction on the lake shore.

#### **Community Information**

| Address     | Range Road 250 S          |
|-------------|---------------------------|
| Subdivision | NONE                      |
| City        | Ridgevalley               |
| County      | Greenview No. 16, M.D. of |
| Province    | Alberta                   |
| Postal Code | T0H0Y0                    |