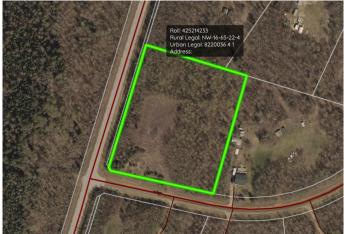

#### **Community Information**

| Address     | 1 652051 Range Road 224 |
|-------------|-------------------------|
| Subdivision | Century Estates_CATH    |
| City        | Rural Athabasca County  |
| County      | Athabasca County        |
| Province    | Alberta                 |
| Postal Code | T9S 1P6                 |