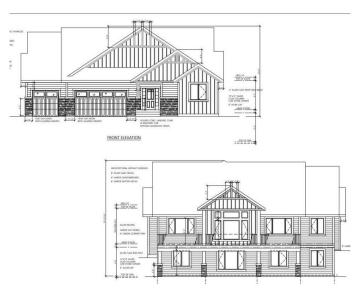

#### \$205,000

0 Bedroom, 0.00 Bathroom, Land on 0.15 Acres

Lakes of Muirfield, Lyalta, Alberta

80" wide walk out lot on the canal and includes approved floor plans and permits!! Plans have gone through architectural approval, development and building permit so the house is ready to be built. Welcome to the perfect canvas for your dream houseâ€"a magnificent 80 FT WIDE WALKOUT LOT situated within Lakes of Muirfield, a prestigious golf course community.