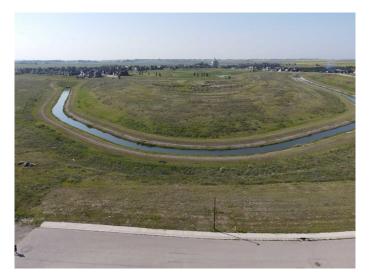

#### \$205,000

0 Bedroom, 0.00 Bathroom, Land on 0.15 Acres

Lakes of Muirfield, Lyalta, Alberta

80" wide walk out lot on the canal and includes approved floor plans and permits!! Plans have gone through architectural approval, development and building permit so the house is ready to be built. Welcome to the perfect canvas for your dream houseâ€"a magnificent 80 FT WIDE WALKOUT LOT situated within Lakes of Muirfield, a prestigious golf course community.

## **Amenities**

Amenities Recreation Facilities, Clubhouse, Colf Course, Playground, Park

Waterfront Canal Front