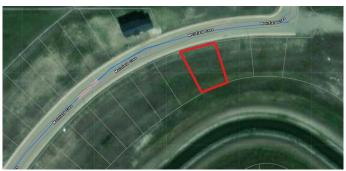

#### \$205,000

0 Bedroom, 0.00 Bathroom, Land on 0.15 Acres

Lakes of Muirfield, Lyalta, Alberta

80" wide walk out lot on the canal and includes approved floor plans and permits!! Plans have gone through architectural approval, development and building permit so the house is ready to be built. Welcome to the perfect canvas for your dream houseâ€"a magnificent 80 FT WIDE WALKOUT LOT situated within Lakes of Muirfield, a prestigious golf course community.

# **Community Information**

Address 255 Muirfield Crescent

Subdivision Lakes of Muirfield

City Lyalta

County Wheatland County

Province Alberta
Postal Code T0J 1Y1