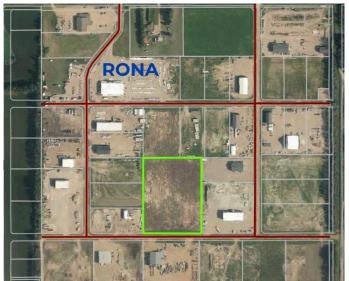

### \$450,000

0 Bedroom, 0.00 Bathroom, Land on 7.97 Acres

NONE, La Crete, Alberta

Huge 8 Acre commercial lot available located directly south of the Rona yard in La Crete. Lot has 2 sets of services, and will be sold in 2-4 acre parcels. Competitively priced at only \$112 500/Acre. Build to suit options available.