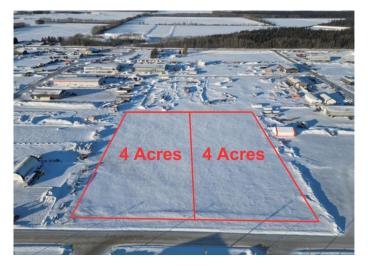

### \$450,000

0 Bedroom, 0.00 Bathroom, Land on 7.97 Acres

NONE, La Crete, Alberta

Huge 8 Acre commercial lot available located directly south of the Rona yard in La Crete. Lot has 2 sets of services, and will be sold in 2-4 acre parcels. Competitively priced at only \$112 500/Acre. Build to suit options available.