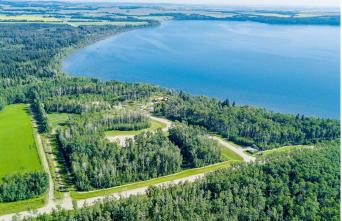

#### \$469,900

0 Bedroom, 0.00 Bathroom, Land on 0.75 Acres

Eagle's Quay, Rural Lacombe County, Alberta

Beautiful lakefront lot located in the sought-after Eagle Quay subdivision. This expansive 3/4 acre lot offers endless potential for your custom dream home with stunning lake views and direct access to the water. Surrounded by nature, this property is ideal for those seeking a peaceful lakeside retreat. A rare opportunity to own prime waterfront land! Please note that an appointment is necessary to view the lot, and a 24-hour notice is required.