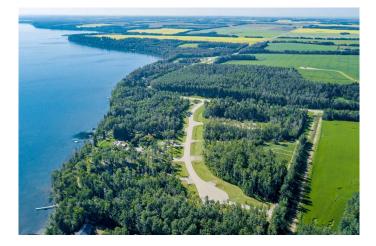

#### \$469,900

0 Bedroom, 0.00 Bathroom, Land on 0.75 Acres

Eagle's Quay, Rural Lacombe County, Alberta

Beautiful lakefront lot located in the sought-after Eagle Quay subdivision. This expansive 3/4 acre lot offers endless potential for your custom dream home with stunning lake views and direct access to the water. Surrounded by nature, this property is ideal for those seeking a peaceful lakeside retreat. A rare opportunity to own prime waterfront land! Please note that an appointment is necessary to view the lot, and a 24-hour notice is required.