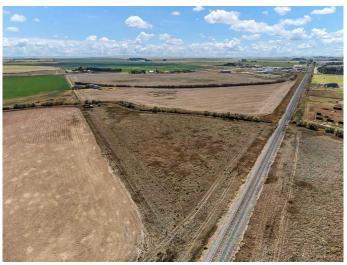

### \$1,197,000

0 Bedroom, 0.00 Bathroom, Land on 92.66 Acres

NONE, Rural Cypress County, Alberta

Incredible commercial land opportunity located along Township 120 just outside the South end of the City. This might be the investment you have been hunting for with 92.66 acres of HWY-C zoning. Permitted uses include: Accessory Building(s) and Use(s) to Discretionary Uses, Agricultural Operations, Secondary, Agritourism, Amusement and Entertainment Facility, Auctioneering Services, Automotive, Equipment and Vehicle Services, Bars and Pubs, Bulk Fuel Depot, Campground, Cannabis Cultivation, Cannabis Processing and Distribution, Cannabis Retail Store, Community Uses, Dwelling, Single-Detached, Equestrian Centre, Heavy Truck and Equipment Storage and Sales, Industrial, Light Uses, Liquor Retail Sales, Livestock Auction Markets, Move-in Buildings, Other Uses, Performance and Event Venue, Recreation Facility, Secondary Suite, Shooting Range, Indoor Small Animal Breeding/Boarding, Services, Temporary Accommodations, Warehouse Sales and Storage Facilities, Wind Energy Facilities, Wind Energy - Small Scale

### **Essential Information**

| MLS® #    | A2195751    |
|-----------|-------------|
| Price     | \$1,197,000 |
| Bathrooms | 0.00        |
| Acres     | 92.66       |

TypeLandSub-TypeCommercial LandStatusActive