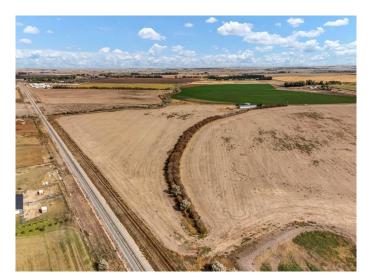

### \$1,197,000

0 Bedroom, 0.00 Bathroom, Land on 92.66 Acres

NONE, Rural Cypress County, Alberta

Incredible commercial land opportunity located along Township 120 just outside the South end of the City. This might be the investment you have been hunting for with 92.66 acres of HWY-C zoning. Permitted uses include: Accessory Building(s) and Use(s) to Discretionary Uses, Agricultural Operations, Secondary, Agritourism, Amusement and Entertainment Facility, Auctioneering Services, Automotive, Equipment and Vehicle Services, Bars and Pubs, Bulk Fuel Depot, Campground, Cannabis Cultivation, Cannabis Processing and Distribution, Cannabis Retail Store, Community Uses, Dwelling, Single-Detached, Equestrian Centre, Heavy Truck and Equipment Storage and Sales, Industrial, Light Uses, Liquor Retail Sales, Livestock Auction Markets, Move-in Buildings, Other Uses, Performance and Event Venue, Recreation Facility, Secondary Suite, Shooting Range, Indoor Small Animal Breeding/Boarding, Services, Temporary Accommodations, Warehouse Sales and Storage Facilities, Wind Energy Facilities, Wind Energy - Small Scale

### **Essential Information**

| MLS® #    | A2195751    |
|-----------|-------------|
| Price     | \$1,197,000 |
| Bathrooms | 0.00        |
| Acres     | 92.66       |

TypeLandSub-TypeCommercial LandStatusActive