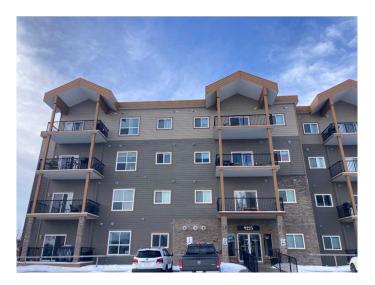

# \$185,000 - 203, 9225 Lakeland Dr, Grande Prairie

MLS® #A2195768

# \$185,000

2 Bedroom, 2.00 Bathroom, 866 sqft Residential on 0.00 Acres

Lakeland., Grande Prairie, Alberta

Updated 2 bed 2 bath corner unit Condo in the Vistas with 2 parking stalls! This condo has had new flooring and features an open concept layout in the living room, dining and kitchen with a patio door leading to your covered deck. The master bedroom has a full ensuite bathroom with a shower. There a second full bathroom and 2ned spare bedroom. This condo will be available for you to move in July 25th 2025 when the tenant moves out. Condo fees 673/ month

#### **Exterior**

Exterior Features Balcony

Construction Concrete, Wood Frame