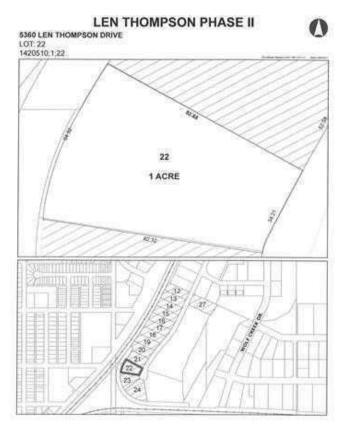

### \$225,000

0 Bedroom, 0.00 Bathroom, Land on 1.00 Acres

Wolf Creek Industrial Park, Lacombe, Alberta

15 Acre industrial park in the heart of Lacombe. Easy access to Highway 2, 2A and 12. Great location across from the new Public Works shop and yard site. On pavement. Great visibility from highway 2A. Zoned light industrial and there is potential for commercial / retail uses as well. Shovel ready with street lights and services to lot. Lots are 1 to 1.5 acres but could easily be amalgamated for larger parcel needs.

# **Community Information**

Address 5360 Len Thompson Drive Subdivision Wolf Creek Industrial Park

City Lacombe
County Lacombe
Province Alberta
Postal Code T4L 2H3

#### **Additional Information**

Date Listed February 19th, 2025

Days on Market 56 Zoning I1