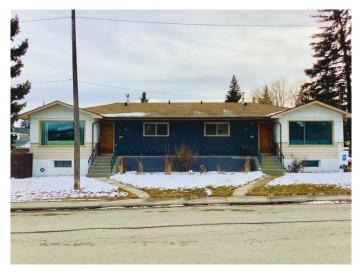

# \$1,195,000 - 2629 & 2631 25 Avenue Sw, Calgary

MLS® #A2195983

## \$1,195,000

7 Bedroom, 3.00 Bathroom, 1,773 sqft Residential on 0.14 Acres

Killarney/Glengarry, Calgary, Alberta

RENOVATED FULL-DUPLEX on a large 50 x 125ft CORNER LOT IN KILLARNEY!! Potential to turn this property into a 4-PLEX, or take advantage of the H-GO ZONING, and build a much larger MULTI-FAMILY project!! Each side MAIN FLOOR has 3 bedrooms, a full bathroom and main floor laundry, for a total of 6 BEDROOMS and 2 FULL BATHS UPSTAIRS. One side has a finshed basement with an additional Bedroom, Bathroom, and living room. The other side basement is currently unfinished. LEGAL BASEMENT SUITES can be added to this property with city approvals to make it a 4-PLEX!.. Recent renovations include; NEW BATHROOMS, UPDATED KITCHENS, NEW FLOORING & PAINT THROUGHOUT! \*\*Seller is willing to add legal basement suites to the property for an additional cost, contact realtor for more details.