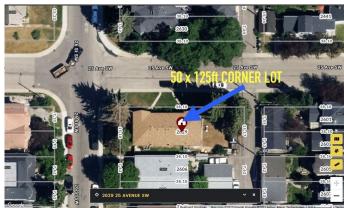

## \$1,195,000

7 Bedroom, 3.00 Bathroom, 1,773 sqft Residential on 0.14 Acres

Killarney/Glengarry, Calgary, Alberta

RENOVATED FULL-DUPLEX on a large 50 x 125ft CORNER LOT IN KILLARNEY!! Potential to turn this property into a 4-PLEX, or take advantage of the H-GO ZONING, and build a much larger MULTI-FAMILY project!! Each side MAIN FLOOR has 3 bedrooms, a full bathroom and main floor laundry, for a total of 6 BEDROOMS and 2 FULL BATHS UPSTAIRS. One side has a finshed basement with an additional Bedroom, Bathroom, and living room. The other side basement is currently unfinished. LEGAL BASEMENT SUITES can be added to this property with city approvals to make it a 4-PLEX!.. Recent renovations include; NEW BATHROOMS, UPDATED KITCHENS, NEW FLOORING & PAINT THROUGHOUT! \*\*Seller is willing to add legal basement suites to the property for an additional cost, contact realtor for more details.

# **Community Information**

Address 2629 & 2631 25 Avenue Sw

Subdivision Killarney/Glengarry

City Calgary
County Calgary
Province Alberta
Postal Code T3E 0K2

#### **Exterior**

Exterior Features Private Yard

Lot Description Back Lane, Corner Lot, Rectangular Lot

Roof Asphalt Shingle

Construction Stucco, Wood Siding

Foundation Poured Concrete