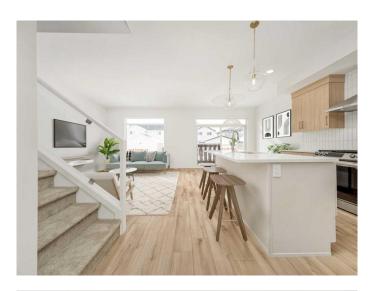

#### \$524,900

3 Bedroom, 3.00 Bathroom, 1,673 sqft Residential on 0.09 Acres

Copperwood, Lethbridge, Alberta

The "Isla" by Avonlea Homes is the perfect family home. Located in the architecturally controlled community of Copperwood. The main level hosts a notched out dining nook, eating bar on the kitchen island, walk in pantry. Large windows and tall ceilings make the main floor feel very bright and open. Also notice the new look of the flat painted ceilings. Upstairs resides the 3 bedrooms with the master including an en-suite and walk in closet. The ensuite has a large 5 foot walk-in shower and His/Her sinks. Great Bonus room area for the family to enjoy. Bonus room is in the middle of the upstairs giving privacy to the master retreat from the kids bedrooms. Convenience of laundry is also upstairs. The basement is undeveloped but set up for family room, bedroom and another full bath. Located close to school, Park and Play ground. Home is virtually Staged. New Home Warranty