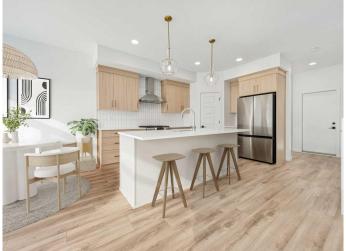

#### \$524,900

3 Bedroom, 3.00 Bathroom, 1,673 sqft Residential on 0.09 Acres

Copperwood, Lethbridge, Alberta

The "Isla" by Avonlea Homes is the perfect family home. Located in the architecturally controlled community of Copperwood. The main level hosts a notched out dining nook, eating bar on the kitchen island, walk in pantry. Large windows and tall ceilings make the main floor feel very bright and open. Also notice the new look of the flat painted ceilings. Upstairs resides the 3 bedrooms with the master including an en-suite and walk in closet. The ensuite has a large 5 foot walk-in shower and His/Her sinks. Great Bonus room area for the family to enjoy. Bonus room is in the middle of the upstairs giving privacy to the master retreat from the kids bedrooms. Convenience of laundry is also upstairs. The basement is undeveloped but set up for family room, bedroom and another full bath. Located close to school, Park and Play ground. Home is virtually Staged. New Home Warranty