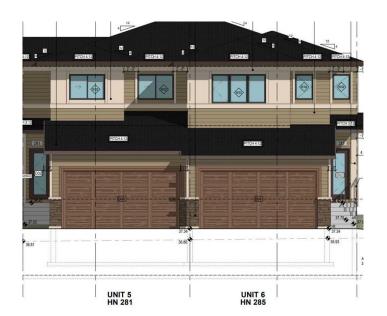

# \$560,000 - 285 Waterford Heath, Chestermere

MLS® #A2196088

## \$560,000

3 Bedroom, 3.00 Bathroom, 1,573 sqft Residential on 0.08 Acres

NONE, Chestermere, Alberta

Welcome to this Brand new home built by award winning builder, Prominent Homes, in the Brand New Community of Waterford! This Beautiful townhouse as NO CONDO FEES and features 3 Bedrooms and 2 and half Bathrooms and Double Attached Garage. THE MAIN floor also features a Gorgeous Kitchen that has an Island, Dining Nook, and Living Room. THE UPPER floor has 3 Bedrooms including a Large Primary Bedroom with a walk in closet and 4 piece Ensuite, Laundry and a Bonus Room. It also has Alberta New Home Warranty. Possession is June 2025. Call to book your private showing today!

## **Community Information**

Address 285 Waterford Heath

Subdivision NONE

City Chestermere County Chestermere

Province Alberta
Postal Code T1X2S1