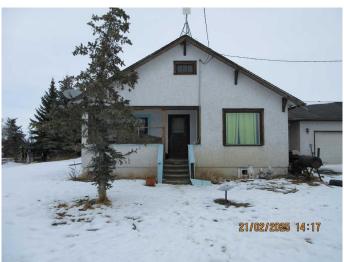

# \$6,028,000

0 Bedroom, 0.00 Bathroom, Agri-Business on 610.80 Acres

NONE, Dalemead, Alberta

Multi parcel Court-order sale â€" Dalemead, Alberta â€" only minutes away for SE Calgary: This listing encompasses all of Section 15-22-27-W4M â€" 610.8 Ac (parcels #6, #7, #8 and #9 of judicial listing 2201-09213). Rocky View County assessment records indicate there are 550 +/- arable Ac of mostly #1 and #2 soil. There are some very modest buildings and improvements situated in the NW corner of NW-15-22-27-W4M (parcel #6). County records indicate the 970 +/- sq ft residence was built in 1930. Rough RMS measurements taken during a site visit indicate the living area above grade could be 1,040 +/to 1,230 +/- sq ft. depending on what portion of the addition is heated. (Based on outside physical appearance, the home is subject to substantial deferred maintenance). There is also a 22' x 22' +/- attached garage. The majority of the other outbuildings are in full disrepair. These (4) quarters are still consolidated under (1) title although there is separate linc #'s for each quarter section. Geographically, this section of farmland is adjacent to the west boundary of Dalemead. This block of farmland has access on (3) sides of Section 15. There is an irrigation canal that transverses through the section which would make it difficult to separate the parcels, thus the listing is offered as a package unit. If irrigation rights are available/applicable as per regulations, etc., this would be a very unique opportunity for a section pivot to enhance the production capabilities of the farmland.