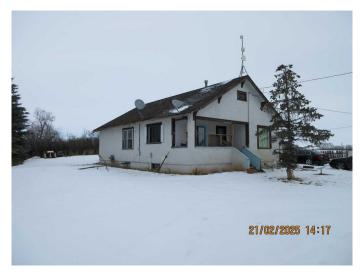

# \$6,028,000

0 Bedroom, 0.00 Bathroom, Agri-Business on 610.80 Acres

NONE, Dalemead, Alberta

Multi parcel Court-order sale â€" Dalemead, Alberta â€" only minutes away for SE Calgary: This listing encompasses all of Section 15-22-27-W4M â€" 610.8 Ac (parcels #6, #7, #8 and #9 of judicial listing 2201-09213). Rocky View County assessment records indicate there are 550 +/- arable Ac of mostly #1 and #2 soil. There are some very modest buildings and improvements situated in the NW corner of NW-15-22-27-W4M (parcel #6). County records indicate the 970 +/- sq ft residence was built in 1930. Rough RMS measurements taken during a site visit indicate the living area above grade could be 1,040 +/to 1,230 +/- sq ft. depending on what portion of the addition is heated. (Based on outside physical appearance, the home is subject to substantial deferred maintenance). There is also a 22' x 22' +/- attached garage. The majority of the other outbuildings are in full disrepair. These (4) quarters are still consolidated under (1) title although there is separate linc #'s for each quarter section. Geographically, this section of farmland is adjacent to the west boundary of Dalemead. This block of farmland has access on (3) sides of Section 15. There is an irrigation canal that transverses through the section which would make it difficult to separate the parcels, thus the listing is offered as a package unit. If irrigation rights are available/applicable as per regulations, etc., this would be a very unique opportunity for a section pivot to enhance the production capabilities of the farmland.