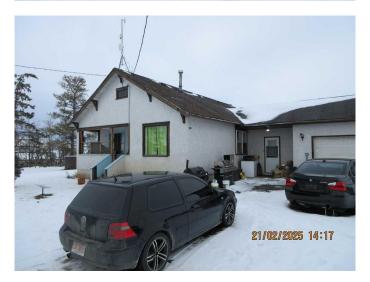

# \$6,028,000

0 Bedroom, 0.00 Bathroom, Agri-Business on 610.80 Acres

NONE, Dalemead, Alberta

Multi parcel Court-order sale â€" Dalemead, Alberta â€" only minutes away for SE Calgary: This listing encompasses all of Section 15-22-27-W4M â€" 610.8 Ac (parcels #6, #7, #8 and #9 of judicial listing 2201-09213). Rocky View County assessment records indicate there are 550 +/- arable Ac of mostly #1 and #2 soil. There are some very modest buildings and improvements situated in the NW corner of NW-15-22-27-W4M (parcel #6). County records indicate the 970 +/- sq ft residence was built in 1930. Rough RMS measurements taken during a site visit indicate the living area above grade could be 1,040 +/to 1,230 +/- sq ft. depending on what portion of the addition is heated. (Based on outside physical appearance, the home is subject to substantial deferred maintenance). There is also a 22' x 22' +/- attached garage. The majority of the other outbuildings are in full disrepair. These (4) quarters are still consolidated under (1) title although there is separate linc #'s for each quarter section. Geographically, this section of farmland is adjacent to the west boundary of Dalemead. This block of farmland has access on (3) sides of Section 15. There is an irrigation canal that transverses through the section which would make it difficult to separate the parcels, thus the listing is offered as a package unit. If irrigation rights are available/applicable as per regulations, etc., this would be a very unique opportunity for a section pivot to enhance the production capabilities of the farmland.