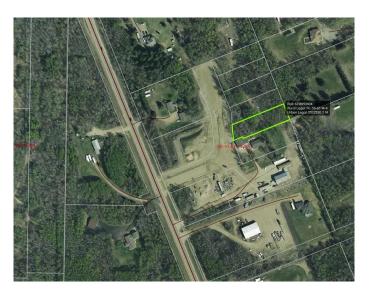

#### \$135,000

0 Bedroom, 0.00 Bathroom, Land on 0.50 Acres

NONE, Lac La Biche, Alberta

Welcome to Martony Estates! A stunning new subdivision just 5 minutes from Lac La Biche, offering convenient access with fully paved roads. This graded lot is ready to build and features municipal water and sewer at the property line, along with power and natural gas. Enjoy the outdoors with walking trails and bike paths right at your doorstep. Lac La Biche is a perfect year-round playground, offering everything from golfing to ice fishing. Enjoy exceptional indoor facilities, including a brand-new pool set for completion in 2026. Explore stunning provincial parks like Sir Winston Churchill, Beaver Lake, Jackson Lake, and Lakeland. Whether you prefer fully serviced campsites or off-the-grid boondocking, there are plenty of camping options to suit your adventure. In addition to this lot, there are 4 other available lots in the subdivision. Come build your dream home in this prime location!

# **Community Information**

| Address     | 117, 67127 Mission Road |
|-------------|-------------------------|
| Subdivision | NONE                    |
| City        | Lac La Biche            |
| County      | Lac La Biche County     |
| Province    | Alberta                 |
| Postal Code | T0A2C0                  |