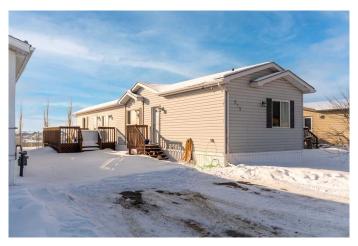

### \$149,000

3 Bedroom, 2.00 Bathroom, 1,228 sqft Mobile on 0.00 Acres

MH - Trumpeter Village, Grande Prairie, Alberta

This 3-bedroom, 2-bathroom home IN TRUMPETER VILLAGE offers a fantastic kitchen with a breakfast bar island, vaulted ceilings, and an open, functional layout perfect for a growing family. The private master suite is tucked away at the back, featuring a walk-in closet, ensuite with a jet tub, and a peaceful retreat, while two additional bedrooms and a main bath sit at the front. A spacious central family room flows into the bright living and dining area, with glass doors leading to a massive deck and a fenced yardâ€"ideal for outdoor enjoyment. Recent upgrades include brand-new carpet, adding a fresh and cozy feel throughout. With a 8x8 wooden shed, and great location, this home is move-in ready!