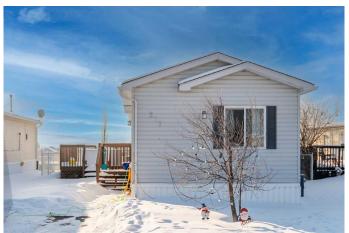

### \$149,000

3 Bedroom, 2.00 Bathroom, 1,228 sqft Mobile on 0.00 Acres

MH - Trumpeter Village, Grande Prairie, Alberta

This 3-bedroom, 2-bathroom home IN TRUMPETER VILLAGE offers a fantastic kitchen with a breakfast bar island, vaulted ceilings, and an open, functional layout perfect for a growing family. The private master suite is tucked away at the back, featuring a walk-in closet, ensuite with a jet tub, and a peaceful retreat, while two additional bedrooms and a main bath sit at the front. A spacious central family room flows into the bright living and dining area, with glass doors leading to a massive deck and a fenced yardâ€"ideal for outdoor enjoyment. Recent upgrades include brand-new carpet, adding a fresh and cozy feel throughout. With a 8x8 wooden shed, and great location, this home is move-in ready!

#### Interior

Interior Features Breakfast Bar

Appliances Dishwasher, Microwave Hood Fan, Refrigerator, Washer/Dryer, Range

Heating Forced Air, Natural Gas