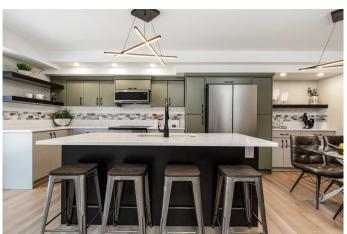

#### Interior

Interior Features Kitchen Island, Open Floorplan, Quartz Counters, See Remarks, Walk-In

Closet(s)

Appliances Central Air Conditioner, Dishwasher, Garage Control(s), Induction

Cooktop, Microwave Hood Fan, Refrigerator, Washer/Dryer Stacked,

Electric Oven, See Remarks

Heating Forced Air
Cooling Central Air

Fireplace Yes