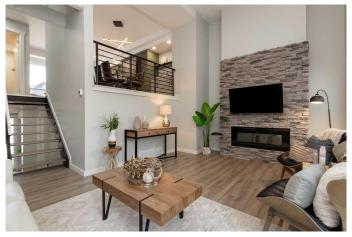

## \$350,000

2 Bedroom, 3.00 Bathroom, 1,362 sqft Residential on 1.54 Acres

Winston Churchill, Lethbridge, Alberta

Be prepared to be.... WOWED! Look at the photos, watch the virtual tour and ACT!

Seller will take TRADES (planes, train, automobiles) what do you have?

#### Interior

Interior Features Kitchen Island, Open Floorplan, Quartz Counters, See Remarks, Walk-In

Closet(s)

Appliances Central Air Conditioner, Dishwasher, Garage Control(s), Induction

Cooktop, Microwave Hood Fan, Refrigerator, Washer/Dryer Stacked,

# of Fireplaces 1

Fireplaces Electric

Has Basement Yes

Basement Finished, Partial