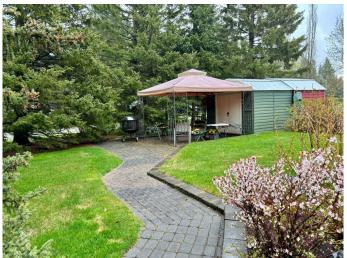

# \$104,500 - 21, Timber Rise, Sundre

MLS® #A2196383

\$104,500

0 Bedroom, 0.00 Bathroom, Land on 0.08 Acres

NONE, Sundre, Alberta

Nestled in a secluded corner of Tall Timber, this leisure property offers a sanctuary for those seeking a getaway from the chaos of everyday life. This PRIVATE lot offers mature trees and attractive landscaping. Imagine mornings filled with the sounds of nature, just steps away from the pristine Red Deer River. Whether you're seeking tranquility or adventure, this location has it all. Relax on the spacious deck with your favourite book or gather around the fire pit for unforgettable evenings with family and friends. Step foot into a meticulous 2002 Hornet Sport trailer with room for the whole family. To the rear of the trailer is bunk beds with their own seating area, and bathroom centrally located. Enjoy watching the rain fall through large patio doors off the main living room while making a cup of hot chocolate. The primary bedroom has lots of natural light, a queen bed and double sliding door for added privacy. Enjoy the serene environment of this EXTRA LARGE LOT and make lasting memories in your very own piece of paradise. Embrace the opportunity to own this prime lot and experience the best of Sundre living! Tall Timber offers a pool AND hot tub, courts of all kinds, direct river access and playgrounds. Everyone in the family has something to enjoy here!