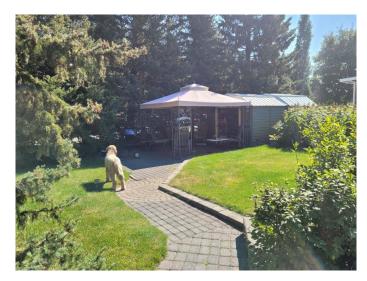

# \$104,500 - 21, Timber Rise, Sundre

MLS® #A2196383

\$104,500

0 Bedroom, 0.00 Bathroom, Land on 0.08 Acres

NONE, Sundre, Alberta

Nestled in a secluded corner of Tall Timber, this leisure property offers a sanctuary for those seeking a getaway from the chaos of everyday life. This PRIVATE lot offers mature trees and attractive landscaping. Imagine mornings filled with the sounds of nature, just steps away from the pristine Red Deer River. Whether you're seeking tranquility or adventure, this location has it all. Relax on the spacious deck with your favourite book or gather around the fire pit for unforgettable evenings with family and friends. Step foot into a meticulous 2002 Hornet Sport trailer with room for the whole family. To the rear of the trailer is bunk beds with their own seating area, and bathroom centrally located. Enjoy watching the rain fall through large patio doors off the main living room while making a cup of hot chocolate. The primary bedroom has lots of natural light, a queen bed and double sliding door for added privacy. Enjoy the serene environment of this EXTRA LARGE LOT and make lasting memories in your very own piece of paradise. Embrace the opportunity to own this prime lot and experience the best of Sundre living! Tall Timber offers a pool AND hot tub, courts of all kinds, direct river access and playgrounds. Everyone in the family has something to enjoy here!