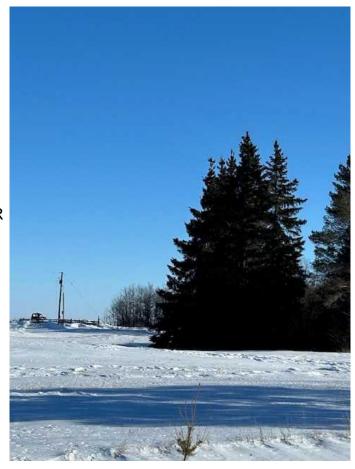

## \$125,000

0 Bedroom, 0.00 Bathroom, Land on 9.59 Acres

NONE, Rural Vermilion River, County of, Alberta

Build your dream home on this mature yardsite of 9.59 titled acres, located 10 KM east of Marwayne, AB just off Highway #45 in the County of Vermilion River and only 35 KM from Lloydminster. Power, gas, and a new septic tank on site. GST applies. Caution: as with any vacant rural property, if entering to view please be alert to abandoned wells or other potential hazards.