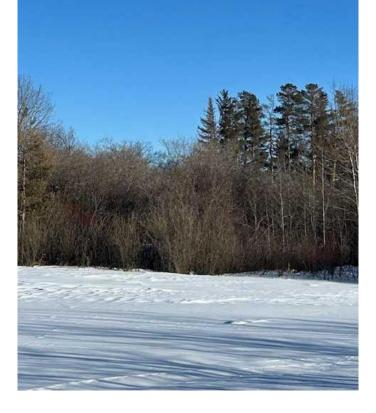

## \$125,000

0 Bedroom, 0.00 Bathroom, Land on 9.59 Acres

NONE, Rural Vermilion River, County of, Alberta

Build your dream home on this mature yardsite of 9.59 titled acres, located 10 KM east of Marwayne, AB just off Highway #45 in the County of Vermilion River and only 35 KM from Lloydminster. Power, gas, and a new septic tank on site. GST applies. Caution: as with any vacant rural property, if entering to view please be alert to abandoned wells or other potential hazards.