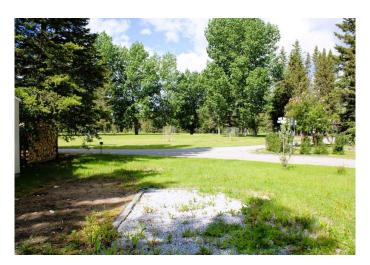

# \$49,900

0 Bedroom, 0.00 Bathroom, Land on 0.05 Acres

Tall Timber, Rural Mountain View County, Alberta

MAKE #1 Timber Rise your SUMMER DESTINATION. This undeveloped property provides a pristine canvas, ready for your individual customization. It will comfortably accommodate a large RV or Park Model. Park services of plumbing, water, and electricity are in place. The level and spacious lot provides ample room for easy RV placement, allowing you more time to relax and enjoy your time-off freedom. There is sooo much potential .... Add a tiered deck and a cozy firepit and you have designed an idyllic setting to enjoy the unobstructed westerly views to the serene Red Deer River corridor. Perfect to create timeless memories in the heart of the great outdoors. The majestic Rocky Mountains tower grandly in the distance. The lot is in a superb location close to all the amenities and access to the river trails for unlimited hiking. Tall Timber Leisure Park nestled in the picturesque town of Sundre, Alberta, is a premium destination for RV adventures. Surrounded by awe-inspiring natural beauty, the park offers an array of family-friendly amenities, including an inviting indoor pool and hot tub, a convenient snack bar, a well-equipped laundromat, two expansive playgrounds, a Bocce Court, a horseshoe pit, a baseball diamond, and Pickleball facilities. There is something to do and see for all ages. The park and Sundre, serve as a gateway to a diverse

range of outdoor activities, including unparalleled golfing, exhilarating rafting, invigorating walking/biking, and superb fishing opportunities. Tall Timber is a secure gated community overseen by welcoming managementâ€"rest assured your investment is safe !! Put an end to the frustration and disappointments of pre-booking your precious weekend getaways!! Make Timber Rise your #1 SUMMER DESTINATION !!!