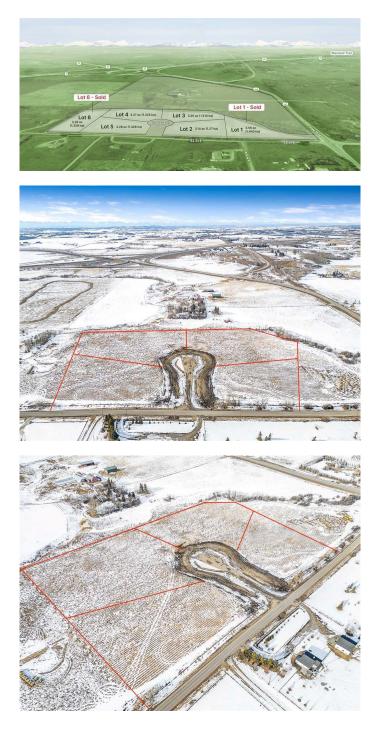

#### \$499,900

0 Bedroom, 0.00 Bathroom, Land on 3.14 Acres

NONE, Rural Foothills County, Alberta

With a Mountain Peak view this lot is nestled in a picturesque countryside setting. The 3.14-acre parcel offers pastoral views and the perfect opportunity to build your dream home with your choice for a builder. Conveniently located just minutes south of Calgary, this property features natural gas and power at the property line, with an inner road to be paved for easy access. No building commitment. Close to schools and recreational amenities, it combines the tranquility of rural living with the convenience of nearby services. Architectural controls are in place to protect the integrity and value of the subdivision, ensuring a cohesive and beautiful community. Don't miss this rare chance to enjoy country living with city conveniences just a short drive away! GST is included in price.