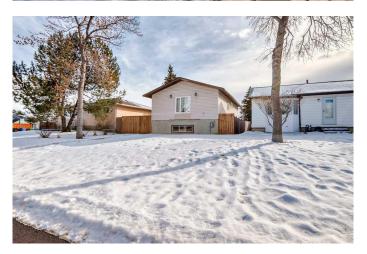

### \$589,000

3 Bedroom, 2.00 Bathroom, 1,652 sqft Residential on 0.11 Acres

Dover, Calgary, Alberta

GREAT INVESTMENT PROPERTY. Live up and rent down. NEW LEGAL SUITE completed 2025. Home has undergone extensive reno's in the past year. New roof in 2024, 2 new furnaces and hot water tanks in 2024. Live up or rent out the upstairs. Basement suite has separate entrance. Upstairs and basement have separate laundry rooms. New counter tops, flooring, doors and bathrooms. Open floor concept. Front yard opens up to a tree lined pathway and the south facing backyard offers unique outdoor potential. New fencing was put up last year. Lots of room for the kids to play or for you to entertain. Close to transportation, schools, daycare and shopping. Don't miss out on this great opportunity.

#### **Exterior**

Exterior Features Fire Pit, Private Yard

Lot Description Back Lane, Back Yard, Level, Rectangular Lot

Roof Asphalt Shingle Construction Vinyl Siding

Foundation Poured Concrete