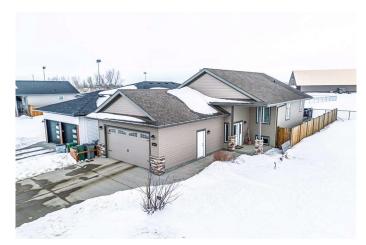

### \$439,900

4 Bedroom, 3.00 Bathroom, 1,039 sqft Residential on 0.12 Acres

Parkview Estates, Lloydminster, Alberta

Beautiful Parkview Bi level home looking for its new owners. This 2016 built home is 1039 square feet on each level and fully finished downstairs. A well laid out floorplan consisting of 2 bedrooms/2bathrooms upstairs and 2 bedrooms/1bathroom downstairs. Open concept main floor views from front to back of the home, kitchen/dining room onto the living room is the perfect place to gather and relax with family and friends. The home is in great condition, showing the pride ownership of this one owner house. Styled and colored in neutral and warm accents, the house is welcoming and comfortable. Located backed onto green space and in close proximity to schools and parks this is a desirable and perfect place to call home.

#### **Amenities**

Parking Spaces 4

Parking Double Garage Attached, Concrete Driveway

# of Garages 2