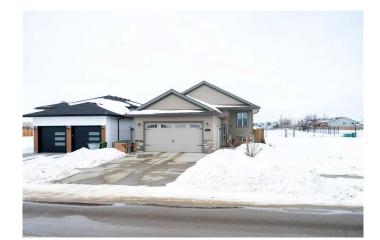

### \$439,900

4 Bedroom, 3.00 Bathroom, 1,039 sqft Residential on 0.12 Acres

Parkview Estates, Lloydminster, Alberta

Beautiful Parkview Bi level home looking for its new owners. This 2016 built home is 1039 square feet on each level and fully finished downstairs. A well laid out floorplan consisting of 2 bedrooms/2bathrooms upstairs and 2 bedrooms/1bathroom downstairs. Open concept main floor views from front to back of the home, kitchen/dining room onto the living room is the perfect place to gather and relax with family and friends. The home is in great condition, showing the pride ownership of this one owner house. Styled and colored in neutral and warm accents, the house is welcoming and comfortable. Located backed onto green space and in close proximity to schools and parks this is a desirable and perfect place to call home.

#### **Exterior**

Exterior Features Private Yard

Lot Description Lawn, Rectangular Lot, Treed

Roof Asphalt Shingle

Construction Vinyl Siding, Wood Frame

Foundation Wood