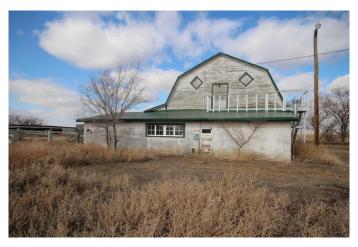

## \$198,000

2 Bedroom, 1.00 Bathroom, 500 sqft Residential on 10.00 Acres

NONE, Empress, Alberta

Discover the charm of sustainable rural living with this 10-acre mini farm, just south of Empress, Alberta. Once a beloved petting zoo, this unique property offers endless possibilities for those looking to embrace homesteading, small-scale farming, or a peaceful retreat in the heart of Alberta's prairie landscape. With a 1979 mobile home and a 500 sq. ft. bunkhouse, both serviced with electricity, gas, and village water, this property provides the foundation to create your own self-sufficient haven. The septic system is in place for both homes but may require some maintenance as the property has been vacant for a few years.

### **Essential Information**

MLS® # A2196941 Price \$198,000

Bedrooms 2 Bathrooms 1.00

Full Baths 1

Square Footage 500

Acres 10.00

Year Built 1965

Type Residential