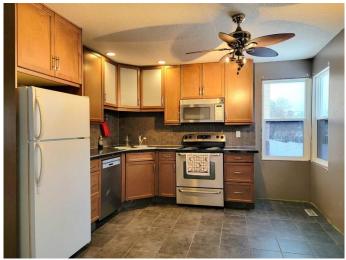

The kitchen has been updated is equipped with modern stainless steel appliances, wooden cabinetry, and ample counter space, making it both functional and visually appealing. The bathroom showcases a clean, modern design with built-in storage solutions and a combination bathtub-shower unit.