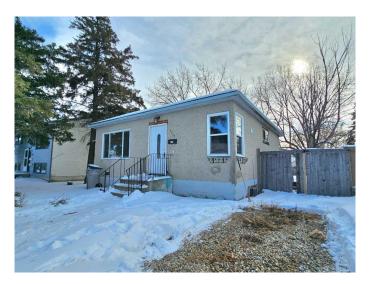

# \$209,500 - 9317 105 Avenue, Grande Prairie

MLS® #A2197034

#### \$209,500

2 Bedroom, 1.00 Bathroom, 780 sqft Residential on 0.14 Acres

Hillside., Grande Prairie, Alberta

Are you a First Time Home Buyer or Saavy Investor? This home offers practical and efficient options for both. The property features two bedrooms, including a primary bedroom, one bathroom, a kitchen, and a living room. Throughout the home, rich laminate flooring & tile that creates a warm and inviting atmosphere, complemented by neutral-toned walls that provide a contemporary feel.

Built in 1957

## Exterior

| Exterior Features | Lighting, Private Yard                     |
|-------------------|--------------------------------------------|
| Lot Description   | Back Lane, Back Yard, Many Trees, City Lot |

| Roof         | Asphalt Shingle                 |
|--------------|---------------------------------|
| Construction | Stucco                          |
| Foundation   | Poured Concrete, Perimeter Wall |