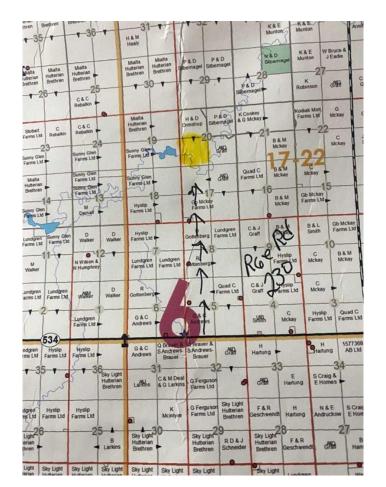

# \$800,000 - Sw1/4 -20-17-22-w4th Rge Rd 230, Rural Vulcan County

MLS® #A2197084

## \$800,000

0 Bedroom, 0.00 Bathroom, Land on 160.00 Acres

NONE, Rural Vulcan County, Alberta

1/4 Section with 147 acres cultivated with the balance grass and water way which enters the SW corner of the property. There is an opportunity for a 22 acre subdivision. Located 11 miles East of Vulcan on highway 534 and 3 miles North.