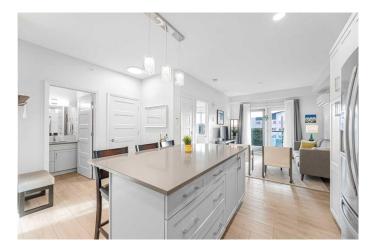

### \$300,000

1 Bedroom, 1.00 Bathroom, 567 sqft Residential on 0.01 Acres

Kings Heights, Airdrie, Alberta

This unit gleams with pride of ownership! Bright kitchen cupboards, stone counters, undermount sink, eat up island and under cabinet lighting just get you started on this beautiful mountain view unit in a quiet 40+ building. You enter in to tall ceilings, and luxury vinyl flooring, leading you past a full 3 piece bathroom, and in suite laundry to the carpeted living room that has plenty of room to entertain guests, and stare at the mountains from the balcony which also has natural gas hookup for BBQ season! The master bedroom has his and hers closets, and is big enough for a king sized suite! Topped off with wall A/C for hot summer days, underground parking with storage, and an amazing, walkable location that is literally steps to shopping. The building also has a party room for larger gatherings, and an out door area! Call today for your own private showing!

#### Interior

Interior Features Granite Counters, High Ceilings, No Animal Home, No Smoking Home,

Vinyl Windows, Kitchen Island, Open Floorplan

Appliances Dishwasher, Dryer, Electric Stove, Microwave Hood Fan, Refrigerator,