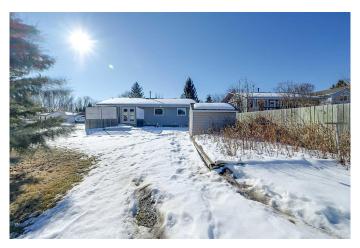

# \$489,900

4 Bedroom, 3.00 Bathroom, 1,296 sqft Residential on 0.24 Acres

English Estates, Lacombe, Alberta

Welcome to 71 Pickwick Lane! A spacious, 4 bed, 3 bath bungalow nestled in the charming community of Lacombe. This corner lot boasts a generous sized yard, a small garden and evergreens for a little privacy. Inside, the great use of space includes 3 bedrooms upstairs, a huge rec/family room downstairs and storage room to fit all the families things! The double attached garage also lends extra space for storage. This house would make a perfect home for a growing family!

#### **Exterior**

Exterior Features Fire Pit

Lot Description Corner Lot

Roof Shingle

Construction Vinyl Siding

Foundation Poured Concrete