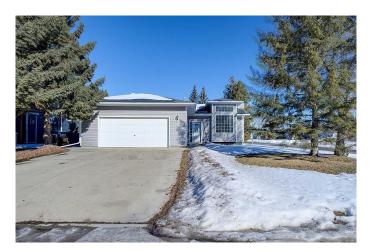

# \$489,900

4 Bedroom, 3.00 Bathroom, 1,296 sqft Residential on 0.24 Acres

English Estates, Lacombe, Alberta

Welcome to 71 Pickwick Lane! A spacious, 4 bed, 3 bath bungalow nestled in the charming community of Lacombe. This corner lot boasts a generous sized yard, a small garden and evergreens for a little privacy. Inside, the great use of space includes 3 bedrooms upstairs, a huge rec/family room downstairs and storage room to fit all the families things! The double attached garage also lends extra space for storage. This house would make a perfect home for a growing family!

#### **Exterior**

Exterior Features Fire Pit

Lot Description Corner Lot

Roof Shingle

Construction Vinyl Siding

Foundation Poured Concrete