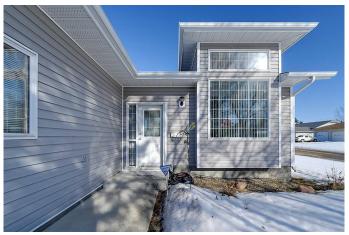

# \$489,900

4 Bedroom, 3.00 Bathroom, 1,296 sqft Residential on 0.24 Acres

English Estates, Lacombe, Alberta

Welcome to 71 Pickwick Lane! A spacious, 4 bed, 3 bath bungalow nestled in the charming community of Lacombe. This corner lot boasts a generous sized yard, a small garden and evergreens for a little privacy. Inside, the great use of space includes 3 bedrooms upstairs, a huge rec/family room downstairs and storage room to fit all the families things! The double attached garage also lends extra space for storage. This house would make a perfect home for a growing family!

#### **Exterior**

Exterior Features Fire Pit

Lot Description Corner Lot

Roof Shingle

Construction Vinyl Siding

Foundation Poured Concrete