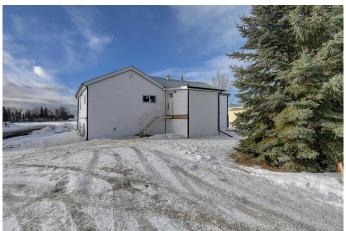

### \$325,000

3 Bedroom, 1.00 Bathroom, 1,185 sqft Residential on 0.13 Acres

NONE, La Glace, Alberta

Discover the perfect blend of privacy and convenience with this incredible property! With only one neighboring property, enjoy the peace and tranquility of your own slice of paradise. Right in town, the AG Society's beautiful community garden offers a serene space to grow fresh produce, connect with neighbors, or simply enjoy the lush surroundings. Just steps from your backyard, a brand-new indoor recreation center provides endless opportunities for year-round activities. Adding to the appeal, an arena is next door too! Whether you're a hockey enthusiast, fitness lover, or simply seeking a dynamic community hub, this exciting development will enhance the vibrant lifestyle of La Glace.

#### **Exterior**

Exterior Features None

Lot Description Backs on to Park/Green Space, Corner Lot, No Neighbours Behind

Roof Metal Construction Mixed

Foundation Poured Concrete