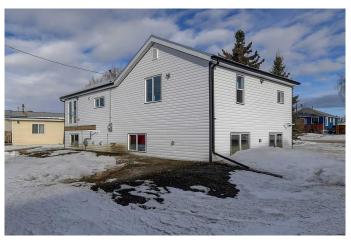

### \$325,000

3 Bedroom, 1.00 Bathroom, 1,185 sqft Residential on 0.13 Acres

NONE, La Glace, Alberta

Discover the perfect blend of privacy and convenience with this incredible property! With only one neighboring property, enjoy the peace and tranquility of your own slice of paradise. Right in town, the AG Society's beautiful community garden offers a serene space to grow fresh produce, connect with neighbors, or simply enjoy the lush surroundings. Just steps from your backyard, a brand-new indoor recreation center provides endless opportunities for year-round activities. Adding to the appeal, an arena is next door too! Whether you're a hockey enthusiast, fitness lover, or simply seeking a dynamic community hub, this exciting development will enhance the vibrant lifestyle of La Glace.

This home was completely redone, and put on a new basement this year! Step into this stunning home through a spacious boot room, setting the stage for modern comfort. The state-of-the-art kitchen boasts ample cabinetry, innovative pull-out pot drawers, and high-end appliancesâ€"designed to inspire your inner chef. Beyond the kitchen, a future deck area invites you to relax and entertain, offering breathtaking views of surrounding fields and mature trees. The bright living room, bathed in southern sunlight, creates a warm, inviting atmosphere ideal for unwinding or gathering with loved ones. Three main-floor bedrooms provide comfort and privacy, complemented by a stylish, modern bathroom. Downstairs, a newly wired and boarded

#### **Exterior**

Exterior Features None

Lot Description Backs on to Park/Green Space, Corner Lot, No Neighbours Behind

Roof Metal Construction Mixed

Foundation Poured Concrete