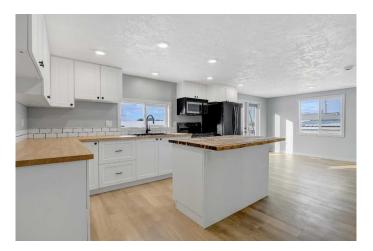

This home was completely redone, and put on a new basement this year! Step into this stunning home through a spacious boot room, setting the stage for modern comfort. The state-of-the-art kitchen boasts ample cabinetry, innovative pull-out pot drawers, and high-end appliancesâ€"designed to inspire your inner chef. Beyond the kitchen, a future deck area invites you to relax and entertain, offering breathtaking views of surrounding fields and mature trees. The bright living room, bathed in southern sunlight, creates a warm, inviting atmosphere ideal for unwinding or gathering with loved ones. Three main-floor bedrooms provide comfort and privacy, complemented by a stylish, modern bathroom. Downstairs, a newly wired and boarded

#### Interior

Interior Features No Animal Home, No Smoking Home
Appliances Dishwasher, Electric Stove, Refrigerator

Heating Forced Air

Cooling None
Has Basement Yes

Basement Full, Unfinished