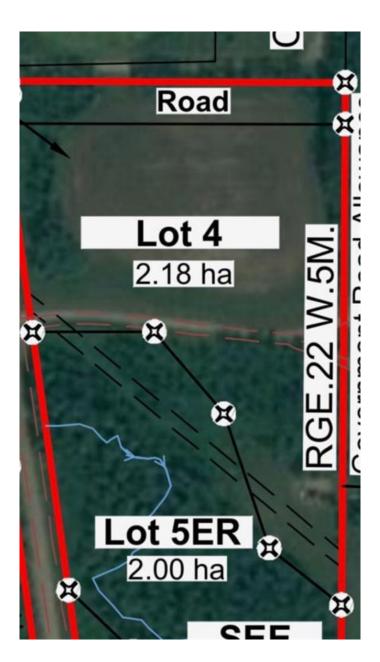

#### \$40,000

0 Bedroom, 0.00 Bathroom, Land on 5.39 Acres

NONE, Peace River, Alberta

REDUCED REDUCED!!! The time to build your dream home Just Listed is this 5.39 acre lot along 132 Ave behind Misery Mountain. This land gives you views of the valley that are very pleasing. If you have been looking for that special place to build the home of your dreams this is it. Call today

### **Essential Information**

| MLS® #    | A2198324         |
|-----------|------------------|
| Price     | \$40,000         |
| Bathrooms | 0.00             |
| Acres     | 5.39             |
| Туре      | Land             |
| Sub-Type  | Residential Land |
| Status    | Active           |

#### **Community Information**

| Address     | 132 Avenue             |
|-------------|------------------------|
| Subdivision | NONE                   |
| City        | Peace River            |
| County      | Peace No. 135, M.D. of |
| Province    | Alberta                |
| Postal Code | T8S 1W8                |