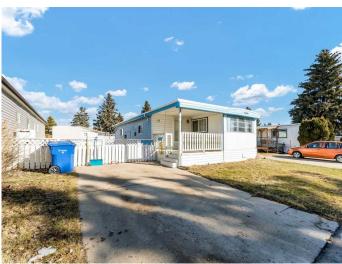

#### \$64,000

3 Bedroom, 1.00 Bathroom, 1,024 sqft Mobile on 0.00 Acres

Southview-Park Meadows, Medicine Hat, Alberta

This charming 3-bedroom mobile home offers both comfort and investment potential. Located in a prime area close to shopping, schools, parks, and more, itâ€<sup>™</sup>s situated on leased land for \$650/month, which includes water. The home welcomes you with a covered front porch leading into a spacious entryway, which opens to an open-concept dining area, kitchen, and living room with durable laminate flooring. The bathroom features installed vinyl plank flooring and comes with a stackable washer and dryer for convenience. Additional updates include a 2012 furnace, central air, a 2016 hot water tank, and added ceiling insulation in the addition for extra comfort. The metal roof was seal-coated in 2024, ensuring durability for years to come. Outside, you'II find a large fenced yard with a storage shed, offering great potential for outdoor enjoyment. This home combines practical features, modern updates, and a great location, making it a wonderful place to live or an excellent investment opportunity.