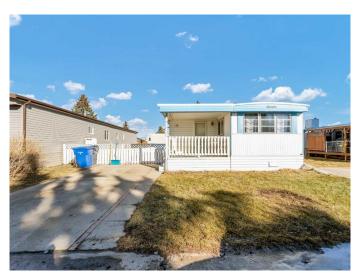

#### \$64,000

3 Bedroom, 1.00 Bathroom, 1,024 sqft Mobile on 0.00 Acres

Southview-Park Meadows, Medicine Hat, Alberta

This charming 3-bedroom mobile home offers both comfort and investment potential. Located in a prime area close to shopping, schools, parks, and more, itâ€<sup>™</sup>s situated on leased land for \$650/month, which includes water. The home welcomes you with a covered front porch leading into a spacious entryway, which opens to an open-concept dining area, kitchen, and living room with durable laminate flooring. The bathroom features installed vinyl plank flooring and comes with a stackable washer and dryer for convenience. Additional updates include a 2012 furnace, central air, a 2016 hot water tank, and added ceiling insulation in the addition for extra comfort. The metal roof was seal-coated in 2024, ensuring durability for years to come. Outside, you'II find a large fenced yard with a storage shed, offering great potential for outdoor enjoyment. This home combines practical features, modern updates, and a great location, making it a wonderful place to live or an excellent investment opportunity.