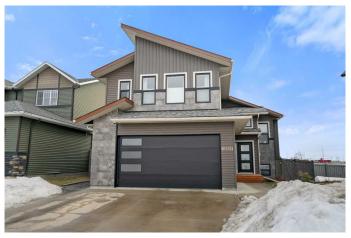

# \$509,000 - 13405 104a Street, Grande Prairie

MLS® #A2198455

# \$509,000

4 Bedroom, 3.00 Bathroom, 1,414 sqft Residential on 0.11 Acres

Arbour Hills, Grande Prairie, Alberta

Absolutely outstanding fully developed Modified Bilevel located in the desirable subdivision of Arbor Hills offering parks, walking trails and close proximity to shopping and schools. You will notice the incredible curb appeal and modern design features as soon as you drive up to your new home. Generous size front foyer and coat closet greets you with tons of natural light, soft pallet laminate floors begins at the stairs and continues through the main living area. The front side living room is open to the kitchen and dining area and features a beautiful accent fireplace. Kitchen boasts quartz counters, tall cabinets, convenient island and a huge walk-in pantry. The adjacent dining area is a great gathering space and gives you an entrance door to backyard deck with expansive views to the east with no rear neighbor's. There is also 2 great size bedrooms and a full bathroom on the main floor. Enter into your private retreat primary bedroom on its own upper level, past the super handy main floor laundry. The primary bedroom is huge and features a walk-in closet, beautiful full bath with walk-in shower, dual sink vanity and presents loads of natural light. You will have nothing to add extra to this fully developed home and be able to immediately enjoy the huge family room, bedroom and a very nice full bath with tiled in tub and shower, down stairs will also give you a massive storage/utility room or change it to what other purposes you may require. You will be sure to find this home in like new condition

## Built in 2018

#### **Amenities**

Parking Spaces 4

Parking Concrete Driveway, Double Garage Attached

# **Exterior**

Exterior Features Other

Lot Description Back Yard, Backs on to Park/Green Space, Landscaped, No Neighbours

**Behind** 

Roof Asphalt Shingle

Construction Vinyl Siding

Foundation Poured Concrete