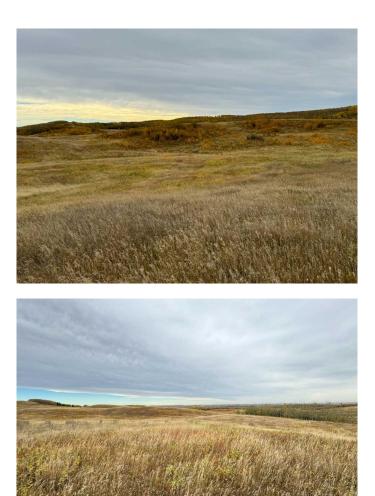

#### \$825,000

0 Bedroom, 0.00 Bathroom, Land on 144.33 Acres

NONE, Rural Red Deer County, Alberta

DREAM HOME SITE / RECREATION / PASTURE - Gorgeous rolling hills of grassland less than 10 minutes east of Red Deer!! Incredible views to the east and north. Potential dream home build site is quiet, private, and protected by native trees. Water well drilled March 11/2025 producing 30.0 +/gallon per minute at 140'. EQUS power service installed.. Wildlife and beautiful wild flowers in abundance. There is one water dugout reservoir toward the east side of the quarter The fully fenced land was not grazed in 2024 presenting an incredible opportunity to get cattle out on the land early and with lots of forage reserve in place as the new spring/summer grass grows in the protective canopy. Stunning place to watch nature, hike, exercise, ride your horse, or off-road vehicles. BONUS - Surface lease revenue of \$4500 annual.

## Exterior

Lot Description Native Plants, Pasture, Private, Sloped, Views