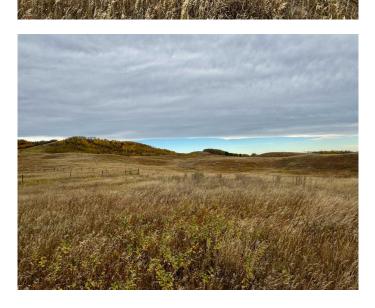

#### \$825,000

0 Bedroom, 0.00 Bathroom, Land on 144.33 Acres

NONE, Rural Red Deer County, Alberta

DREAM HOME SITE / RECREATION / PASTURE - Gorgeous rolling hills of grassland less than 10 minutes east of Red Deer!! Incredible views to the east and north. Potential dream home build site is quiet, private, and protected by native trees. Water well drilled March 11/2025 producing 30.0 +/gallon per minute at 140'. EQUS power service installed.. Wildlife and beautiful wild flowers in abundance. There is one water dugout reservoir toward the east side of the quarter The fully fenced land was not grazed in 2024 presenting an incredible opportunity to get cattle out on the land early and with lots of forage reserve in place as the new spring/summer grass grows in the protective canopy. Stunning place to watch nature, hike, exercise, ride your horse, or off-road vehicles. BONUS - Surface lease revenue of \$4500 annual.

## Exterior

Lot Description Native Plants, Pasture, Private, Sloped, Views