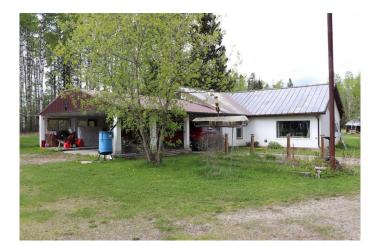

### \$450,000

4 Bedroom, 2.00 Bathroom, 1,499 sqft Residential on 14.95 Acres

NONE, Rural Yellowhead County, Alberta

14.95 acres located 10 miles north west of Edson. Pavement all the the way. Everything you want for an acreage including a 32x32 ft shop, 3 car carport, 4 bedrooms, 2 bathrooms, large kitchen with eating area, wood stove, full basement, green house, pole barn for the RV, wood and storage sheds, 2 garden spots, 4 acre pasture, fruit trees, hook up for motor home or campers with sewer hookups.

#### **Essential Information**

MLS® # A2198500 Price \$450,000

Bedrooms 4
Bathrooms 2.00
Full Baths 2

Square Footage 1,499

Acres 14.95 Year Built 1963

Type Residential Sub-Type Detached

Style 1 and Half Storey, Acreage with Residence

#### **Exterior**

Exterior Features Garden

Lot Description Front Yard, Fruit Trees/Shrub(s), Garden, Landscaped, Lawn, Private,

Rectangular Lot, Treed

Roof Metal

Construction Stucco, Wood Frame

Foundation Poured Concrete