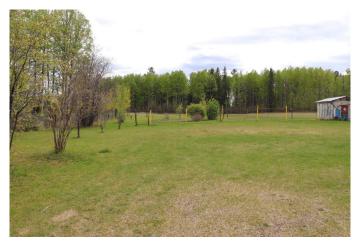

### \$450,000

4 Bedroom, 2.00 Bathroom, 1,499 sqft Residential on 14.95 Acres

NONE, Rural Yellowhead County, Alberta

14.95 acres located 10 miles north west of Edson. Pavement all the the way. Everything you want for an acreage including a 32x32 ft shop, 3 car carport, 4 bedrooms, 2 bathrooms, large kitchen with eating area, wood stove, full basement, green house, pole barn for the RV, wood and storage sheds, 2 garden spots, 4 acre pasture, fruit trees, hook up for motor home or campers with sewer hookups.

#### **Exterior**

Exterior Features Garden

Lot Description Front Yard, Fruit Trees/Shrub(s), Garden, Landscaped, Lawn, Private,

Rectangular Lot, Treed

Roof Metal

Construction Stucco, Wood Frame

Foundation Poured Concrete