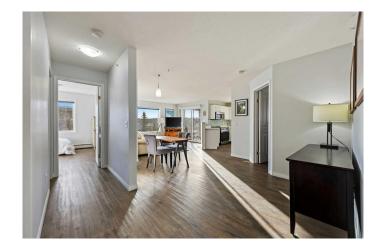

## \$334,400

2 Bedroom, 2.00 Bathroom, 929 sqft Residential on 0.00 Acres

Citadel, Calgary, Alberta

Welcome to Citadel Pointe, a secure and peaceful complex nestled in the family-friendly community of Citadel. This exceptional top-floor corner unit offers both comfort and style with 2 generously-sized bedrooms and 2 full bathrooms, making it the perfect space for those seeking extra room. As you step inside, you're greeted by a bright, open floor plan that welcomes an abundance of natural light streaming through multiple windows. The vinyl plank flooring flows seamlessly from the dining area to the well-appointed kitchen, which features newer stainless steel appliances and ample cabinet space, ideal for all your culinary needs. The kitchen opens up to a living room, complete with a cozy gas fireplace â€" the perfect spot to relax or entertain. The living room leads out to a private east-facing balcony that you can enjoy year round. The large primary bedroom features double closets with organizers and a 3-piece ensuite for added privacy and convenience. The second bedroom is equally spacious, making it a great option for guests or a home office. A 4-piece main bathroom, as well as the added bonus of in-suite laundry, complete this well-designed unit. This home also includes the added convenience of a titled underground parking stall, along with an assigned storage locker, ensuring plenty of space for all your belongings. Citadel Pointe is located just minutes from schools, public transportation, and a variety of local amenities. Enjoy the tranquility and close-knit atmosphere of the