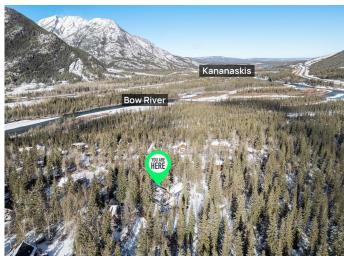

## \$1,500,000

4 Bedroom, 3.00 Bathroom, 1,668 sqft Residential on 0.53 Acres

NONE, Lac Des Arcs, Alberta

\*\* Be sure to watch the full cinematic home tour of this stunning home \*\* Welcome to 14 Heart Place, a rare and exquisitely unique mountain retreat in the highly sought-after hamlet of Lac Des Arcs. This stunning fully finished, 4-bedroom, 3-bathroom home is designed to embrace the breathtaking Rocky Mountain views with floor-to-ceiling windows, a vaulted ceiling, and an inviting wood-burning fireplaceâ€"perfect for cozy nights or entertaining. The open-concept layout flows seamlessly, featuring a modern kitchen with brand-new stainless steel appliances, white subway tile, and an eating ledge that connects to the spacious dining area. Beautiful hardwood flooring adds warmth throughout the home. The main level also includes a family/flex room, two generous bedrooms, and a 4-piece bathroom. Upstairs, escape to your private master retreat, complete with a 4-piece ensuite and your very own balconyâ€"a tranguil space to soak in the peace and guiet of the mountains. The developed lower level offers a gaming/family room with a kitchenette or wet bar, a fourth bedroom, a 3-piece bathroom, a workshop, a laundry area, and ample storage. Outside, the large private lot is perfect for outdoor lovers. Relax by the fire pit retreat, or take a short stroll to Heart Creek, which flows just beyond the property. This location is a dream for adventurersâ€"just steps from world-class hiking, biking trails, Grotto Canyon, climbing routes, and river access. A triple-car garage ensures plenty of

room for vehicles and gear. Located just 15 minutes from Canmore and offering easy access to Banff, Lake Louise, and top ski resorts, this home is the perfect blend of mountain escape and modern convenience. Whether you're seeking a seasonal getaway or a full-time residence, this is a rare opportunity in an area where properties seldom come to market. Don't miss your chance to own this piece of true mountain paradise!

# **Community Information**

Address 14 Heart Place

Subdivision NONE

City Lac Des Arcs

County Bighorn No. 8, M.D. of

Province Alberta
Postal Code T1W 2W3