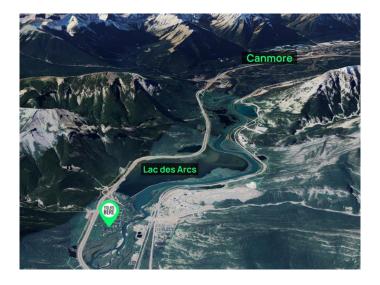

room for vehicles and gear. Located just 15 minutes from Canmore and offering easy access to Banff, Lake Louise, and top ski resorts, this home is the perfect blend of mountain escape and modern convenience. Whether you're seeking a seasonal getaway or a full-time residence, this is a rare opportunity in an area where properties seldom come to market. Don't miss your chance to own this piece of true mountain paradise!

# **Community Information**

Address 14 Heart Place

Subdivision NONE

City Lac Des Arcs

County Bighorn No. 8, M.D. of

Province Alberta
Postal Code T1W 2W3