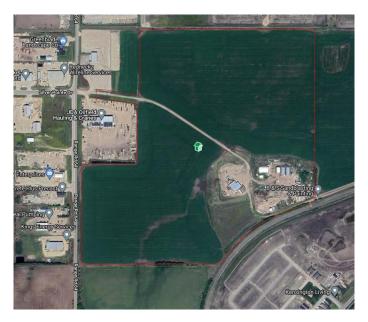

### \$6,950,000

0 Bedroom, 0.00 Bathroom, Land on 127.14 Acres

Centre West Business Park, Grande Prairie, Alberta

INCREDIBLE DEVELOPMENT OPPORTUNITY IN A PRIME LOCATION! As part of the West Industrial Area Structure Plan this 127.14 Acre parcel is the next piece of prime land to be developed on the West end of GP! With easy access to Highway 43 and adjacent to existing Vision/Centre West Industrial Parks, this lot is laid out with 107.145 Acres of undeveloped land + 19.99 Acres of Industrial yard area w/ partial chain-link fencing, concrete aprons & yard graveling. On the 19.99 Acre portion you will find existing outbuildings including; 2x - 3,280sq.ft Quonsets, an 8,700sq.ft shop w/ 360sq.ft Sea-Can, along with a 1,068sq.ft office building. DIRECT ACCESS TO RAILWAY and easy access to all services provides unlimited potential on this land! Contact your Commercial REALTOR® today for more information!

# **Community Information**

Address 63040 Township Road 713a

Subdivision Centre West Business Park

City Grande Prairie
County Grande Prairie

Province Alberta

Postal Code T8W5E5