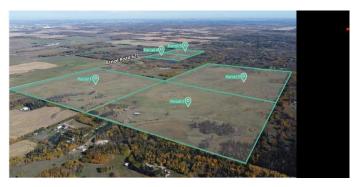

### \$1,534,500

0 Bedroom, 0.00 Bathroom, Land on 157.27 Acres

Woodland Park\_CPAR, Rural Parkland County, Alberta

Click brochure link for more information\*\* Five parcels of development land ranging from +/-37.90 acres to +/- 158.00 acres in size.

Located in Parkland County, one of Alberta's largest and most densely population municipalities. Situated along Range Road 627 providing excellent access to major transportation routes via Range Road 627 and Highway 60. Approved Area Structure Plan with mixed use and country residential zoning. This is Parcel 3.