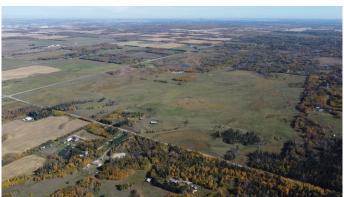

### \$1,534,500

0 Bedroom, 0.00 Bathroom, Land on 157.27 Acres

Woodland Park\_CPAR, Rural Parkland County, Alberta

Click brochure link for more information\*\* Five parcels of development land ranging from +/-37.90 acres to +/- 158.00 acres in size.

Located in Parkland County, one of Alberta's largest and most densely population municipalities. Situated along Range Road 627 providing excellent access to major transportation routes via Range Road 627 and Highway 60. Approved Area Structure Plan with mixed use and country residential zoning. This is Parcel 3.