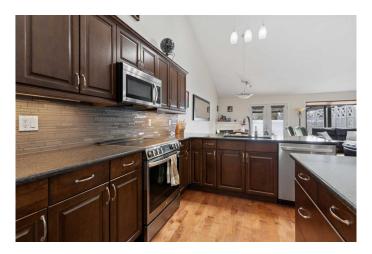

## \$459,000

4 Bedroom, 3.00 Bathroom, 1,660 sqft Residential on 0.08 Acres

West Park, Camrose, Alberta

Welcome to this stunning home in the highly sought-after 18+ Adult Living, Village at West Park, where comfort, style, and convenience come together. Perfectly situated with no homes directly in front or behind, view of the adjacent water feature, this property offers the privacy you desire while keeping you close to shopping, clinics, and essential amenities. Step inside to find a spacious open-concept layout, designed for modern living. The home features three bedrooms plus a dedicated office, along with three bathrooms, making it ideal for those who love to entertain. The kitchen boasts sleek quartz countertops, new quartz countertops-backsplash-sink in Kitchen & 2 bathrooms-Main & upstairs in 2016. Also added, a full suite of 2022 stainless steel appliances, including a fridge, stove, microwave, dishwasher, washer, and dryer. Main floor laundry adds extra convenience, while fresh interior paint gives the space a bright, updated feel. Upstairs, the master suite includes a private second-floor deckâ€"perfect for morning coffee or evening relaxation. The fully finished basement provides additional living space, complemented by a cozy 2009 Blaze King wood stove. On the main floor, a gas fireplace adds warmth and ambiance, while the home stays cool in the summer with central air conditioning. A gas line to the deck makes outdoor grilling effortless, and Hunter Douglas window coverings add a touch of elegance throughout. The lower level does not disappoint! For your movie buffs, there has