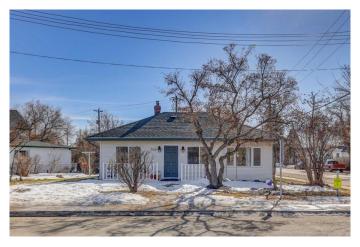

# \$250,000 - 503 Riverside Drive E, Drumheller

MLS® #A2198811

# \$250,000

3 Bedroom, 1.00 Bathroom, 913 sqft Residential on 0.17 Acres

Riverview Park, Drumheller, Alberta

If a fantastic location and one level living is your desire, look no further. This property is close to downtown shopping and right across the street from a river path. It offers three bedrooms, a four piece bathroom, and main floor laundry. The single car garage has a newly installed automatic garage door opener with an additional parking spot right beside. This lovely home is move in ready for the first time home owner, someone ready to downsize, or a great opportunity for investment. Book a viewing today and see what this property has to offer you.

## **Essential Information**

MLS® # A2198811 Price \$250,000

Bedrooms 3
Bathrooms 1.00

Full Baths 1

Square Footage 913
Acres 0.17
Year Built 1935

Type Residential
Sub-Type Detached
Style Bungalow

Status Active

# **Community Information**

Address 503 Riverside Drive E

Subdivision Riverview Park

City Drumheller
County Drumheller

Province Alberta
Postal Code T0J 0Y5