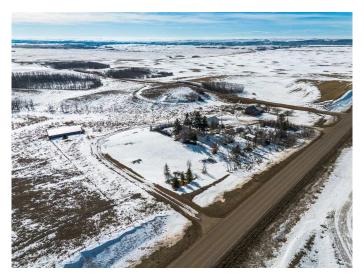

## \$334,000

3 Bedroom, 2.00 Bathroom, 1,216 sqft Residential on 10.65 Acres

NONE, Rural Starland County, Alberta

Welcome Home! This 3 bedroom 2 bath open concept mobile home boasts a recently resealed skylight, separate laundry room, new flooring in the living area and small bedroom and a completely renovated main bath. Loads of natural light, and a deck to watch the sunset. There are fenced pastures, an old barn that needs work or torn down, an animal shelter, a shed, a 28x30 heated shop, and a beautiful treed yard. Minutes from the Tolman Bridge and the beautiful Badlands at the Red Deer river, for canoeing fishing, swimming, and a great gun club. Under 20 minutes to TROCHU, 5 minutes to Rumsey, 40 Mins to Stettler and 40 minutes to Drumheller Quick possession available.

## **Community Information**

Address 213081 585 Highway

Subdivision NONE

City Rural Starland County

County Starland County

Province Alberta
Postal Code T0J2Y0