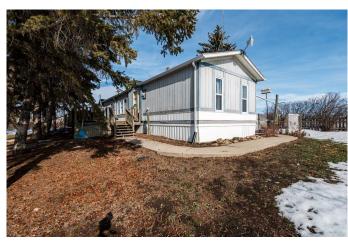

## \$334,000

3 Bedroom, 2.00 Bathroom, 1,216 sqft Residential on 10.65 Acres

NONE, Rural Starland County, Alberta

Welcome Home! This 3 bedroom 2 bath open concept mobile home boasts a recently resealed skylight, separate laundry room, new flooring in the living area and small bedroom and a completely renovated main bath. Loads of natural light, and a deck to watch the sunset. There are fenced pastures, an old barn that needs work or torn down, an animal shelter, a shed, a 28x30 heated shop, and a beautiful treed yard. Minutes from the Tolman Bridge and the beautiful Badlands at the Red Deer river, for canoeing fishing, swimming, and a great gun club. Under 20 minutes to TROCHU, 5 minutes to Rumsey, 40 Mins to Stettler and 40 minutes to Drumheller Quick possession available.

### Built in 1991

#### **Essential Information**

MLS® # A2198912 Price \$334,000

Bedrooms 3
Bathrooms 2.00
Full Baths 2

Square Footage 1,216 Acres 10.65 Year Built 1991

Type Residential Sub-Type Detached

Style Acreage with Residence, Single Wide Mobile Home