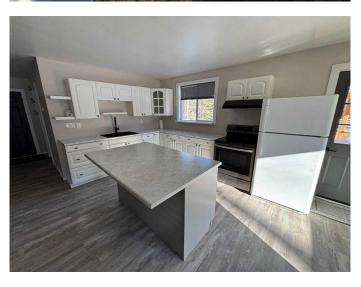

### \$294,900

1 Bedroom, 1.00 Bathroom, 860 sqft Residential on 29.92 Acres

NONE, Rural Northern Lights, County of, Alberta

Great little acreage with nearly 30 acres located just north of Leddy Lake on Hwy 743. The property has a cozy 1 bedroom home set in a beautiful private forest of trees with a small field which could be great to grow some hay or pasture some horses as it is fenced. The home has a good sized wrap around deck and has had lots of recent upgrades that include updated flooring, bathroom as well as a nice bright kitchen with a good sized island. This could be a great starter acreage that offers lots of privacy and is not too far from town.

## Interior

Interior Features Kitchen Island, Open Floorplan, See Remarks

Appliances Electric Stove, Refrigerator, Washer/Dryer

Heating Forced Air, Other, Propane

Cooling None
Basement None