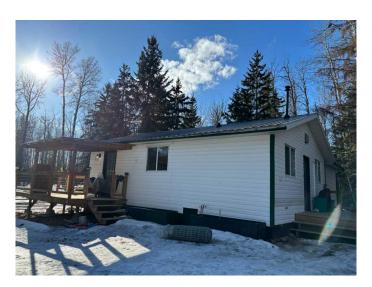

### \$294,900

1 Bedroom, 1.00 Bathroom, 860 sqft Residential on 29.92 Acres

NONE, Rural Northern Lights, County of, Alberta

Great little acreage with nearly 30 acres located just north of Leddy Lake on Hwy 743. The property has a cozy 1 bedroom home set in a beautiful private forest of trees with a small field which could be great to grow some hay or pasture some horses as it is fenced. The home has a good sized wrap around deck and has had lots of recent upgrades that include updated flooring, bathroom as well as a nice bright kitchen with a good sized island. This could be a great starter acreage that offers lots of privacy and is not too far from town.

#### **Exterior**

Exterior Features Private Yard

Lot Description Back Yard, Many Trees, Greenbelt, Pasture, Secluded

Roof Metal

Construction Vinyl Siding Foundation Other, Block