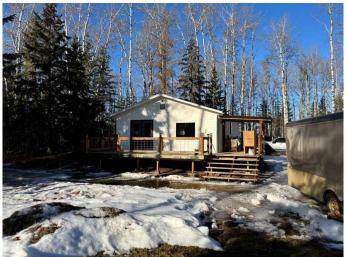

### \$294,900

1 Bedroom, 1.00 Bathroom, 860 sqft Residential on 29.92 Acres

NONE, Rural Northern Lights, County of, Alberta

Great little acreage with nearly 30 acres located just north of Leddy Lake on Hwy 743. The property has a cozy 1 bedroom home set in a beautiful private forest of trees with a small field which could be great to grow some hay or pasture some horses as it is fenced. The home has a good sized wrap around deck and has had lots of recent upgrades that include updated flooring, bathroom as well as a nice bright kitchen with a good sized island. This could be a great starter acreage that offers lots of privacy and is not too far from town.

#### **Exterior**

Exterior Features Private Yard

Lot Description Back Yard, Many Trees, Greenbelt, Pasture, Secluded

Roof Metal

Construction Vinyl Siding Foundation Other, Block