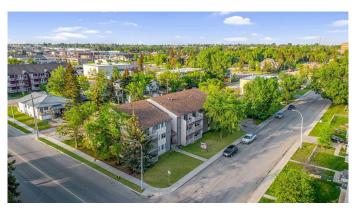

# \$1,059 - 10, 10028 105 Avenue, Grande Prairie

MLS® #A2199532

### \$1,059

0 Bedroom, 1.00 Bathroom, 430 sqft Rental on 0.00 Acres

Avondale., Grande Prairie, Alberta

Bachelor unit in Cedar Manor! Conveniently located bachelor 1 bath apartment. Unit features entry closet, storage room/pantry, and newer vinyl plank floors. Private balcony, good sized room and 4 piece bathroom. The building features keyless fob entry, door buzzer, security cameras and security patrols. Onsite coin laundry. Rent includes water and heat and 1 parking stall. \*Cat Friendly with \$50/mo pet fee.\* Enjoy the perks of living in this central location. Close to Muskoseepi Park and walking distance to the public library. Close to four schools and public transportation. Renter will enjoy the convenience of a central location with restaurants and local shopping close by.