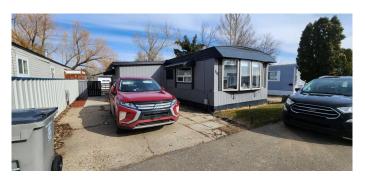

# \$54,900 - 59, 4000 13 Avenue Se, Medicine Hat

MLS® #A2199617

## \$54,900

2 Bedroom, 1.00 Bathroom, 1,022 sqft Mobile on 0.00 Acres

SE Southridge, Medicine Hat, Alberta

This bright and updated mobile home offers comfortable living with modern conveniences. Features include 2 bedrooms and a new 5 piece bathroom, along with a detached garage for parking or storage.

Enjoy the peace of mind that comes with new AC, newer appliances, and a new washer & dryer. New windows and upgrades throughout add to the appeal, while a tin roof ensures durability.

Don't miss out on this move-in ready home!