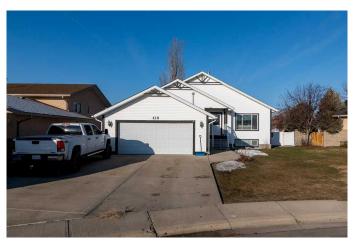

# \$469,900 - 410 Stone Place Sw, Redcliff

MLS® #A2199946

## \$469,900

5 Bedroom, 2.00 Bathroom, 1,506 sqft Residential on 0.15 Acres

NONE, Redcliff, Alberta

Charming 5-Bedroom Bungalow in a Quiet Court Location – 410 Stone Place SW, Redcliff

Nestled in a serene court setting with no rear neighbors, this beautiful 1506 sqft bungalow offers the perfect family retreat. Featuring 5 spacious bedrooms and 2 well-appointed bathrooms, this home is ideal for growing families or those who love having extra space. The inviting layout includes a generous family room with a dry bar, perfect for entertaining or relaxing with loved ones. The large garden doors from both the dining area and the master bedroom open onto an expansive 10'4" x 40' deck, creating a seamless indoor-outdoor flow, ideal for enjoying sunny days and tranquil evenings. Inside, you'll find elegant hardwood floors that run throughout the main living areas, adding warmth and character to the space. The fully fenced and landscaped yard offers privacy and a safe haven for children and pets. Plus, there's ample RV parking, making it a great choice for those with adventurous spirits. The home is complete with a finished and heated 24x21 garage, ensuring year-round comfort and convenience. Additional features include a full appliance package with a washer and dryer, and a furnace and air conditioning system that are approximately 3 years old, ensuring efficiency and comfort in all seasons. Located in the family-friendly community of Redcliff, this home is ready to welcome its new owners. With its combination of space, comfort, and