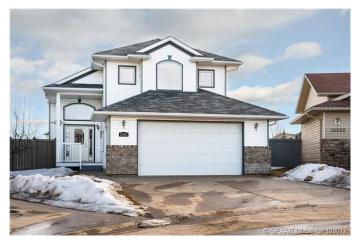

### \$429,900

5 Bedroom, 3.00 Bathroom, 1,458 sqft Residential on 0.22 Acres

Crystal Lake Estates, Grande Prairie, Alberta

This stunning, one-of-a-kind modified bi-level home is the perfect blend of richness, luxury, and warmth, offering an exceptional living experience that is simply unmatched. From the moment you step into the grand and inviting foyer, you are enveloped in an atmosphere of elegance and sophistication. The beautifully crafted kitchen, adorned in rich, warm cherry wood, is a masterpiece in itself, featuring a large raised eating island that seamlessly overlooks the dining area and expansive great room. Designed for both comfort and style, this space is anchored by a striking fireplace, while oversized windows allow natural sunlight to flood the room, creating a bright and airy ambiance. Step outside onto the elevated deck and immerse yourself in breathtaking views of the lush park, a perfect backdrop for sipping morning coffee or unwinding in the evening breeze. One of the most unique and alluring features of this home is the discreet rear staircase tucked behind the dining area, leading to an additional family room in the basementâ€"an entertainer's dreamâ€"with direct access to the upper deck, making it ideal for hosting guests or enjoying quiet relaxation. Beyond the home's impeccable design, its location is equally extraordinary. Surrounded by a network of scenic walking trails that wind gracefully through the neighborhood, you have effortless access to the picturesque Crystal Lake pond, a charming park, and a highly sought-after K-8 school just down the road, complete with three

#### **Essential Information**

MLS® # A2200228 Price \$429,900

Bedrooms 5

Bathrooms 3.00

Full Baths 3

Square Footage 1,458 Acres 0.22 Year Built 2005

Type Residential

Sub-Type Detached

Style Modified Bi-Level

Status Active