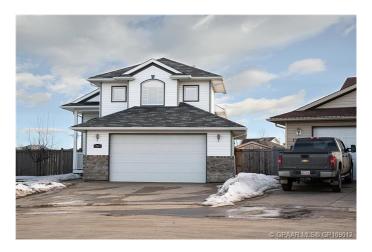

### \$429,900

5 Bedroom, 3.00 Bathroom, 1,458 sqft Residential on 0.22 Acres

Crystal Lake Estates, Grande Prairie, Alberta

This stunning, one-of-a-kind modified bi-level home is the perfect blend of richness, luxury, and warmth, offering an exceptional living experience that is simply unmatched. From the moment you step into the grand and inviting foyer, you are enveloped in an atmosphere of elegance and sophistication. The beautifully crafted kitchen, adorned in rich, warm cherry wood, is a masterpiece in itself, featuring a large raised eating island that seamlessly overlooks the dining area and expansive great room. Designed for both comfort and style, this space is anchored by a striking fireplace, while oversized windows allow natural sunlight to flood the room, creating a bright and airy ambiance. Step outside onto the elevated deck and immerse yourself in breathtaking views of the lush park, a perfect backdrop for sipping morning coffee or unwinding in the evening breeze. One of the most unique and alluring features of this home is the discreet rear staircase tucked behind the dining area, leading to an additional family room in the basementâ€"an entertainer's dreamâ€"with direct access to the upper deck, making it ideal for hosting guests or enjoying quiet relaxation. Beyond the home's impeccable design, its location is equally extraordinary. Surrounded by a network of scenic walking trails that wind gracefully through the neighborhood, you have effortless access to the picturesque Crystal Lake pond, a charming park, and a highly sought-after K-8 school just down the road, complete with three

#### **Essential Information**

MLS® # A2200228 Price \$429,900

Bedrooms 5

Bathrooms 3.00

Full Baths 3

Square Footage 1,458 Acres 0.22 Year Built 2005

Type Residential

Sub-Type Detached