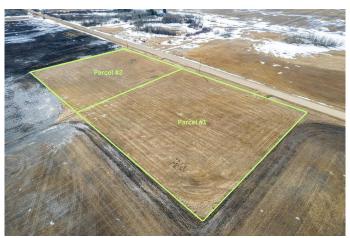

### \$92,000

0 Bedroom, 0.00 Bathroom, Land on 2.47 Acres

NONE, Rural Sturgeon County, Alberta

Property for Sale by UNRESERVED Auction â€" May 27-29, 2025

This property will be sold UNRESERVED via auction, starting May 27-29, 2025. Bidding will take place through the Team Auctions website, where full terms and conditions are available. This is lot 2 on title and at the auction it is marked as Parcel 2.

## Property Details:

Size: 2.47 acres

Location: Just off Secondary Highway 642, only 15 minutes from St. Albert and within half an hour of West Edmonton, Morinville, Spruce Grove, and Stony Plain.

Topography: A flat, level lot surrounded by peaceful farmland, ideal for various uses. Utilities: Power is available near the property line, and city water is accessible through the Riviere Qui Barre water station.

Don't miss this rare opportunity to secure a beautiful property at auction!

Check out A 2200296 as well as there are two

of these spacious lots and they are located side by side, each offering 2.47 acres of prime land. Whether you're looking to invest in one or both, these properties present great potential. For details on the second lot, refer to A2200296