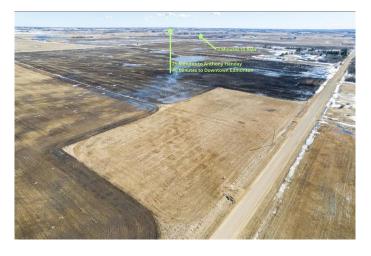

## Property Details:

Size: 2.47 acres

Location: Just off Secondary Highway 642, only 15 minutes from St. Albert and within half an hour of West Edmonton, Morinville, Spruce Grove, and Stony Plain.

Topography: A flat, level lot surrounded by peaceful farmland, ideal for various uses. Utilities: Power is available near the property line, and city water is accessible through the Riviere Qui Barre water station.