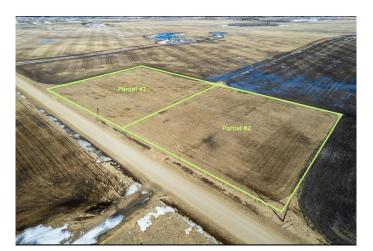

### \$92,000

0 Bedroom, 0.00 Bathroom, Land on 2.47 Acres

NONE, Rural Sturgeon County, Alberta

Property for Sale by UNRESERVED Auction â€" May 27-29, 2025

This property will be sold UNRESERVED via auction, starting May 27-29, 2025. Bidding will take place through the Team Auctions website, where full terms and conditions are available. This is lot 2 on title and at the auction it is marked as Parcel 2.

## Property Details:

Size: 2.47 acres

Location: Just off Secondary Highway 642, only 15 minutes from St. Albert and within half an hour of West Edmonton, Morinville, Spruce Grove, and Stony Plain.

Topography: A flat, level lot surrounded by peaceful farmland, ideal for various uses. Utilities: Power is available near the property line, and city water is accessible through the Riviere Qui Barre water station.

Don't miss this rare opportunity to secure a beautiful property at auction!

Check out A 2200296 as well as there are two

of these spacious lots and they are located side by side, each offering 2.47 acres of prime land. Whether you're looking to invest in one or both, these properties present great potential. For details on the second lot, refer to A2200296