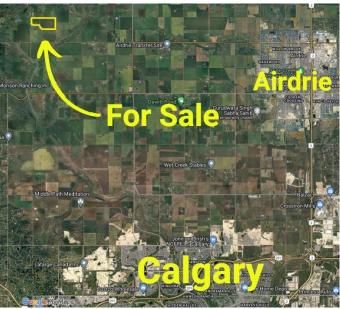

### \$3,100,000

0 Bedroom, 0.00 Bathroom, Agri-Business on 279.00 Acres

NONE, Rural Rocky View County, Alberta

Nw & Ne 17-27-2 w5 Prime Farmland For Sale 279 titled acres with 253 crop acres of high-quality, highly fertile soil for sale in Rocky View County. Located on the north side of Calgary and west of Airdrie, this productive land offers excellent crop potential and includes powerline income and agricultural zoning. With stunning mountain views, it is just 30 minutes from Calgary International Airport, Springbank Airport, and downtown Calgary

#### **Community Information**

| Address     | Rr 25 & Twp Rd 272a     |
|-------------|-------------------------|
| Subdivision | NONE                    |
| City        | Rural Rocky View County |
| County      | Rocky View County       |
| Province    | Alberta                 |
| Postal Code | T4B 4P6                 |