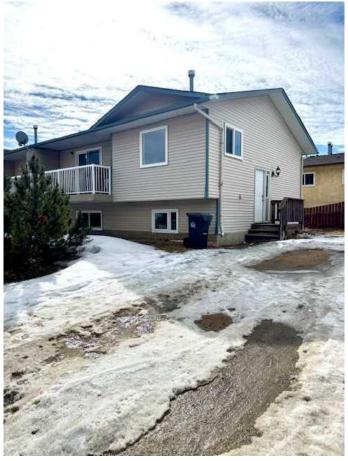

## GREAT INVESTMENT PROPERTY IN SEXSMITH!!! This side-by-side duplex is on 1 title and would generate great revenue!!! Each side is 796 sq ft. The left side has 2 bedrooms and 1 bathroom upstairs and 1 bedroom, 1

bathroom downstairs, and a large family room.

The right side has 2 bedrooms and 1 bathroom upstairs and 2 bedrooms, 1 bathroom downstairs, and a family room. Each side has a full kitchen with a dining area with patio doors and a balcony, a living room, and a laundry area. The property is landscaped with some trees. Both sides have large driveways with parking for 4 vehicles on each side.

Built in 1989