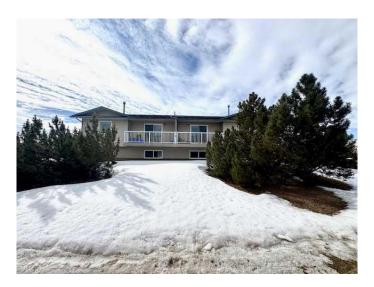

## GREAT INVESTMENT PROPERTY IN SEXSMITH!!! This side-by-side duplex is on 1 title and would generate great revenue!!! Each side is 796 sq ft. The left side has 2 bedrooms and 1 bathroom upstairs and 1 bedroom, 1

bathroom downstairs, and a large family room.

The right side has 2 bedrooms and 1 bathroom upstairs and 2 bedrooms, 1 bathroom downstairs, and a family room. Each side has a full kitchen with a dining area with patio doors and a balcony, a living room, and a laundry area. The property is landscaped with some trees. Both sides have large driveways with parking for 4 vehicles on each side.

Built in 1989