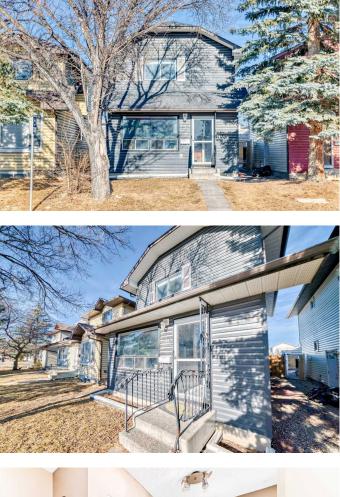

#### \$488,000

4 Bedroom, 3.00 Bathroom, 1,221 sqft Residential on 0.06 Acres

Martindale, Calgary, Alberta

This fully developed single detached home is ideally located just steps away from public transit, offering ultimate convenience for commuters and easy access to the city center. The home is move-in ready, showcasing spacious, open-plan living areas and thoughtful upgrades throughout. Featuring a great kitchen, bright living spaces, and generously sized bedrooms, this home provides the perfect blend of comfort, style, and functionality.

In addition to the beautiful interior, the property boasts a private, fully fenced backyard, ideal for outdoor relaxation and entertaining, as well as ample parking space. Situated in a highly desirable neighborhood, youâ€<sup>™</sup>re just minutes from shopping centers, schools, parks, and a wide range of other amenities, making daily life even more convenient.

# Exterior

| Exterior Features | Private Yard             |
|-------------------|--------------------------|
| Lot Description   | Back Lane, Back Yard     |
| Roof              | Asphalt Shingle          |
| Construction      | Vinyl Siding, Wood Frame |
| Foundation        | Poured Concrete          |