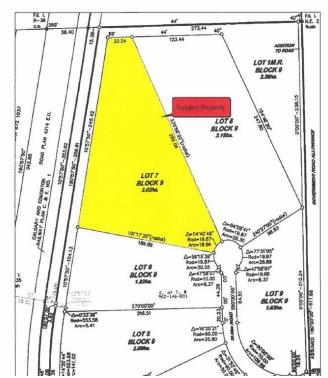

## \$190,000

0 Bedroom, 0.00 Bathroom, Land on 7.46 Acres

NONE, Rural Ponoka County, Alberta

Have you been looking for a perfect piece of land to build your dream home and still have room?! This is what you have been waiting for! Bring your plans for your custom home, Shop-house or Barndominium! Situated Between Ponoka and Lacombe, just outside Morningside, this nice sized acreage has gas and power at the property line and is ready for you to install your own Septic (field approved) and Drill your water Well to build your future home. Wonderfully situated for a walk-out basement and in close proximity to pavement and services with 15 minutes to Lacombe and 12 minutes to Ponoka. NOTE: GST is applicable and will be charged. No Mobile homes. Min 1200 Sq ft house

## **Community Information**

Address Lot 7 Rr 261

Subdivision NONE

City Rural Ponoka County

County Ponoka County

Province Alberta
Postal Code T4L 2N5

## **Exterior**

Lot Description Irregular Lot, Near Golf Course, Open Lot, Rolling Slope