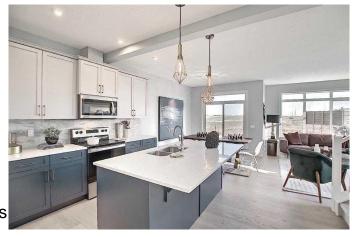

## Key Features:

Elegant Engineered Hardwood Floors: Experience the warmth and durability of high-quality flooring throughout the main living areas.

Modern Tile Work: Beautiful tiles in the washrooms and laundry add a touch of luxury and practicality.

Quartz Countertops: Elegant and durable, the quartz countertops in the kitchen and bathrooms make a statement of luxury.

Electric Fireplace: Cozy up with a contemporary electric fireplace that adds both warmth and ambiance to the living space. Side Entrance: A practical and stylish 8 ft side entrance adds to the home's convenience and charm.

This property is not just a home; it's a statement of modern luxury and comfort. Don't miss out on the opportunity to own this beautiful duplex that perfectly combines functionality with elegance. \*\*\*Note: Front elevation of home and interior photos are of same model for illustration purposes only and not of subject home. Actual style, interior colours and finishes may be different.\*\*\* Call today!